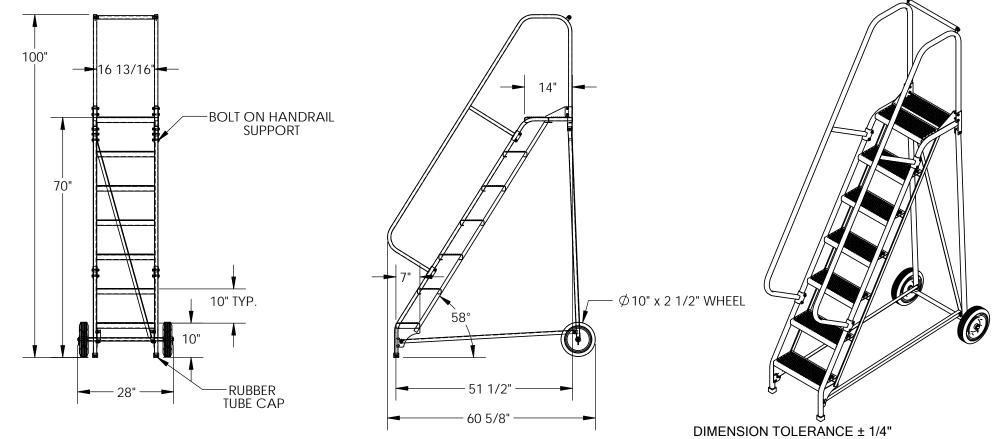

### STANDARD FEATURES

MODEL NUMBER IS LAD-RAF-7-P **OVERALL WIDTH IS 28" USABLE WIDTH IS 16 13/16" OVERALL LENGTH IS 60 5/8" USABLE LENGTH IS 51 1/2" OVERALL HEIGHT IS 100"** PLATFORM HEIGHT IS 70" STEP DEPTH IS 7" PLATFORM DEPTH IS 14" CLIMB ANGLE IS 58° **COLOR IS VESTIL BLUE** STEP STYLE IS PERFORATED MAX CAPACITY IS 350 LBS FOLDED DIMENSION: 111" X 30" X 30" (NOT SHOWN)