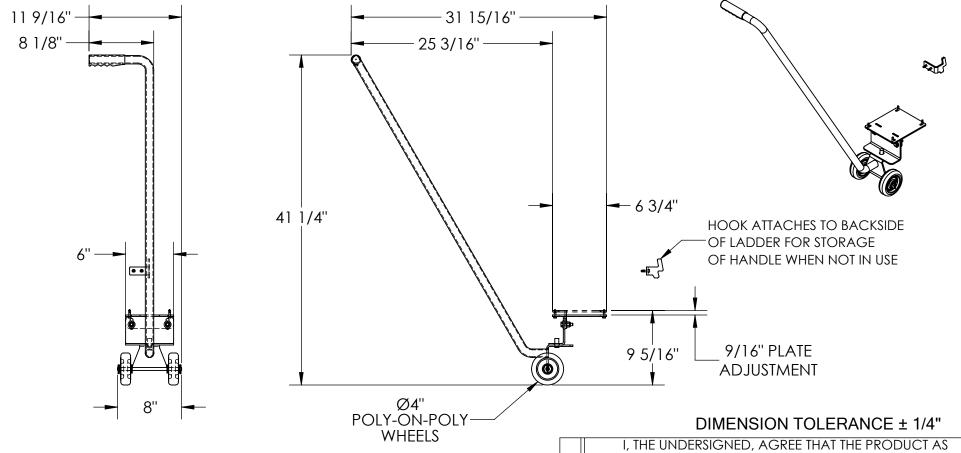

## LADDER TRANSPORTER - LAD-RAF-LTO

PROX WEIGHT: 18.02 lbs.

DOES NOT INCLUDE WEIGHT OF POWER OR PACKAGING!!!

\*\*\* ANY ADDITIONS, DELETIONS, OR OMISSIONS MUST BE CORRECTED ON THIS DRAWING AS THIS DRAWING WILL BE CONSIDERED ALL INCLUSIVE \*\*\*
ALL GRAPHICS PROVIDED ARE FOR REFERENCE ONLY. IF CERTAIN DIMENSIONS ARE CRITICAL PLEASE VERIFY THOSE DIMENSIONS WITH YOUR SALESPERSON

## STANDARD FEATURES

MODEL NUMBER: LAD-RAF-LTO OVERALL LENGTH: 31 15/16" OVERALL WIDTH:11 9/16" OVERALL HEIGHT: 41 1/4"

TOUGH BAKED IN POWDER COAT

YELLOW FINISH

**SPECIAL FEATURES**NONE

|             | DIMENSION TOLERANCE ± 1/4                                                                                                                                                                                                                                                                                                   |
|-------------|-----------------------------------------------------------------------------------------------------------------------------------------------------------------------------------------------------------------------------------------------------------------------------------------------------------------------------|
| A P P R O V | I, THE UNDERSIGNED, AGREE THAT THE PRODUCT AS REPRESENTED SATISFIES DESIGN AND DIMENSION REQUIREMENTS. I ALSO ACKNOWLEDGE MY DUTY TO CONFIRM PRODUCT AND INSTALLATION COMPLIANCE WITH ALL APPLICABLE FEDERAL, STATE AND LOCAL REGULATIONS AND STANDARDS.  ANY MODIFIED UNITS ARE NON-RETURNABLE  [ ] As drawn [ ] As marked |
| Α           | Signed:Date:                                                                                                                                                                                                                                                                                                                |
| L           | District Names                                                                                                                                                                                                                                                                                                              |