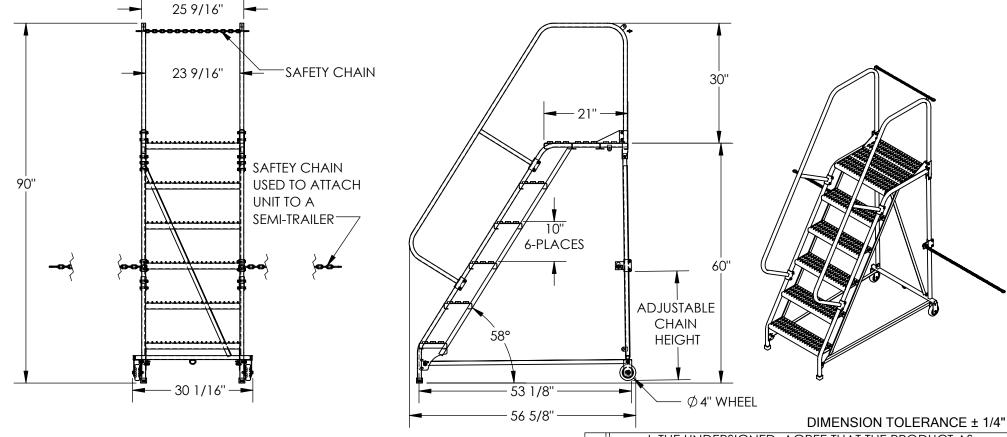

## STANDARD FEATURES

MODEL NUMBER IS LAD-STAL-6-G-YL
OVERALL WIDTH IS 30 1/16"
USABLE WIDTH IS 23 9/16"
OVERALL LENGTH IS 56 5/8"
USABLE LENGTH IS 53 1/8"
OVERALL HEIGHT IS 90"
PLATFORM HEIGHT IS 60"
TOUGH BAKED IN POWDER COAT YELLOW FINISH STEP TYPE IS GRIP STRUT STEPS
CLIMB ANGLE IS 58°
STEP DIM. IS 24" X 7"
MAX CAPACITY IS 350 LBS