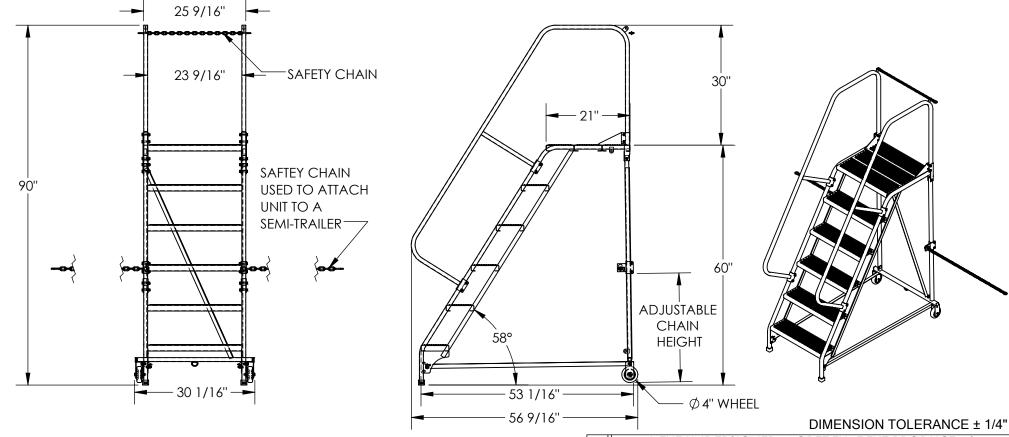

## STANDARD FEATURES

MODEL NUMBER IS LAD-STAL-6-P
OVERALL WIDTH IS 30 1/16"
USABLE WIDTH IS 23 9/16"
OVERALL LENGTH IS 56 9/16"
USABLE LENGTH IS 53 1/16"
OVERALL HEIGHT IS 90"
PLATFORM HEIGHT IS 60"
TOUGH BAKED IN POWDER COAT BLUE FINISH
STEP TYPE IS PERFORATED STEPS
CLIMB ANGLE IS 58°
STEP DIM. IS 24" X 7"
MAX CAPACITY IS 350 LBS