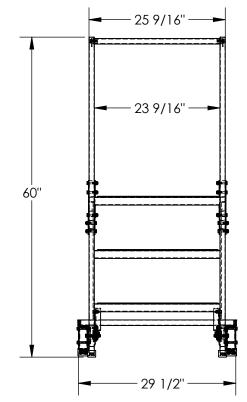

STANDARD FEATURES MODEL NUMBER IS LAD-TRN-50-3-FDA OVERALL WIDTH IS 29 1/2" USABLE WIDTH IS 23 9/16" OVERALL LENGTH IS 38 1/2" USABLE LENGTH IS 38 1/2" USABLE LENGTH IS 33" OVERALL HEIGHT IS 60" PLATFORM HEIGHT IS 30" STEP TYPE IS PERFORATED CLIMB ANGLE IS 50° STEP DIMENSION IS 24" x 7" TOP STEP DIMENSION IS 24" x 14" MAX CAPACITY IS 350 LBS TOUGH BAKED IN POWDER COATED FDA COMPLIANT WHITE FINISH