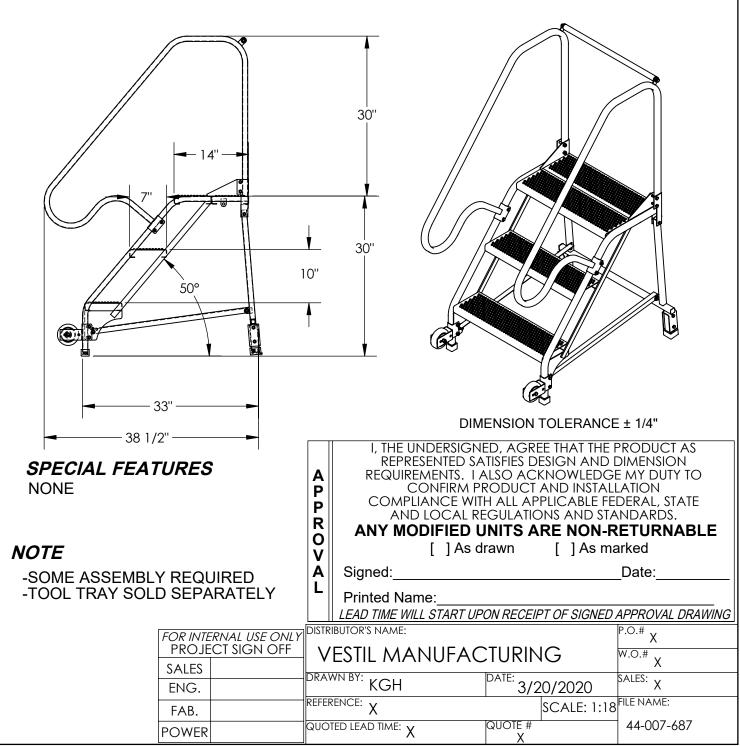

STANDARD FEATURES MODEL NUMBER IS LAD-TRN-50-3-FDA OVERALL WIDTH IS 29 1/2" USABLE WIDTH IS 23 9/16" OVERALL LENGTH IS 38 1/2" USABLE LENGTH IS 38 1/2" USABLE LENGTH IS 33" OVERALL HEIGHT IS 60" PLATFORM HEIGHT IS 30" STEP TYPE IS PERFORATED CLIMB ANGLE IS 50° STEP DIMENSION IS 24" x 7" TOP STEP DIMENSION IS 24" x 14" MAX CAPACITY IS 350 LBS TOUGH BAKED IN POWDER COATED FDA COMPLIANT WHITE FINISH