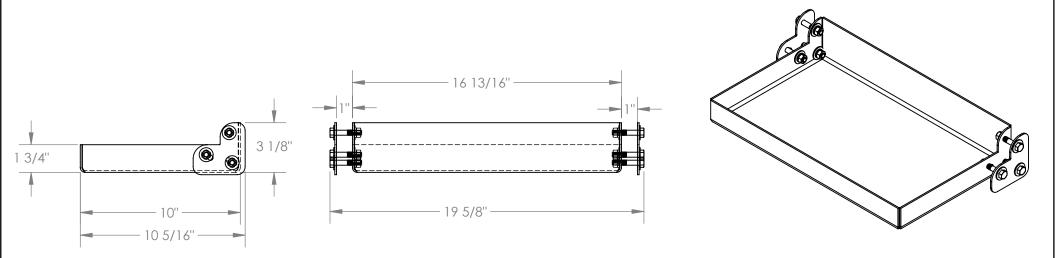

## STANDARD FEATURES

MODEL NUMBER IS LAD-TT-A OVERALL WIDTH IS 19 5/8" USABLE WIDTH IS 16 13/16" OVERALL LENGTH IS 10 5/16" USABLE LENGTH IS 10" OVERALL HEIGHT IS 3 1/8" USEABLE HEIGHT IS 1 3/4"