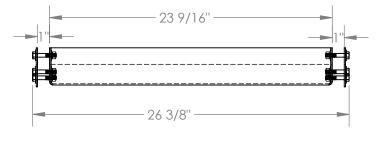

## STANDARD FEATURES

MODEL NUMBER IS LAD-TT-B OVERALL WIDTH IS 26 3/8" USABLE WIDTH IS 23 9/16" OVERALL LENGTH IS 10 5/16" **USABLE LENGTH IS** 10" **OVERALL HEIGHT IS 31/8"** USEABLE HEIGHT IS 1 3/4"