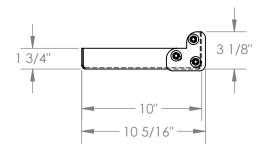

## STANDARD FEATURES

MODEL NUMBER IS LAD-TT-B OVERALL WIDTH IS 26 3/8" USABLE WIDTH IS 23 9/16" OVERALL LENGTH IS 10 5/16" **USABLE LENGTH IS** 10" **OVERALL HEIGHT IS 31/8"** USEABLE HEIGHT IS 1 3/4"