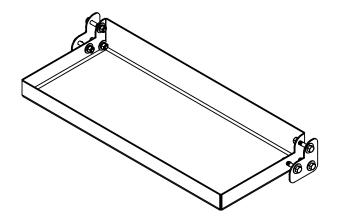

# LADDER TOOL TRAY - LAD-TT-B

APPROX WEIGHT: 11.75 lbs. DOES NOT INCLUDE WEIGHT OF POWER OR PACKAGING!!!

\*\*\* ANY ADDITIONS, DELETIONS, OR OMISSIONS MUST BE CORRECTED ON THIS DRAWING AS THIS DRAWING WILL BE CONSIDERED ALL INCLUSIVE \*\*\* ALL GRAPHICS PROVIDED ARE FOR REFERENCE ONLY. IF CERTAIN DIMENSIONS ARE CRITICAL PLEASE VERIFY THOSE DIMENSIONS WITH YOUR SALESPERSON

# NOTE

SOME ASSEMBLY REQUIRED