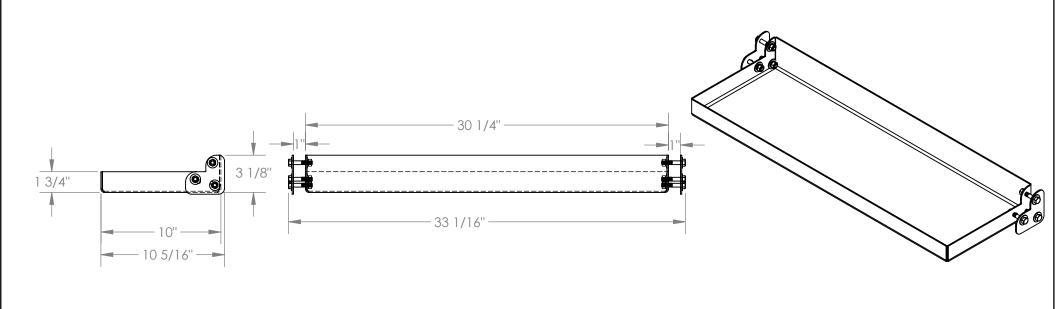

## STANDARD FEATURES

MODEL NUMBER IS LAD-TT-C OVERALL WIDTH IS 33 1/16" USABLE WIDTH IS 30 1/4" OVERALL LENGTH IS 10 5/16" **USABLE LENGTH IS 10" OVERALL HEIGHT IS 3 1/8" USEABLE HEIGHT IS 1 3/4"** 