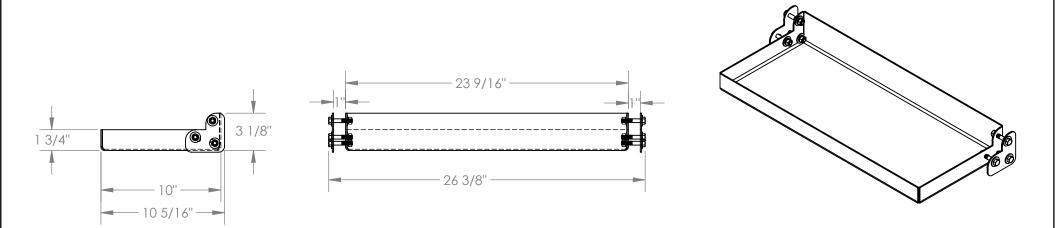

## STANDARD FEATURES

MODEL NUMBER IS LAD-TT-E OVERALL WIDTH IS 26 3/8" USABLE WIDTH IS 23 9/16" OVERALL LENGTH IS 10 5/16" USABLE LENGTH IS 10" OVERALL HEIGHT IS 3 1/8" USEABLE HEIGHT IS 1 3/4" COLOR IS SPECIAL BLACK ESD PAINT