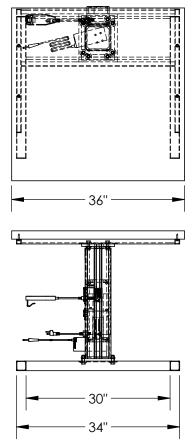

## STANDARD FEATURES

**MODEL NUMBER IS LAW-3636 OVERALL WIDTH IS 36" USABLE WIDTH IS 36" OVERALL LENGTH IS 36" USABLE LENGTH IS 36"** RAISED HEIGHT IS 44 1/8" LOWERED HEIGHT IS 29 1/8" MAX UNIFORM CAPACITY IS 500 LBS. LINEAR ACTUATOR POWERED **HEIGHT ADJUSTMENT** 