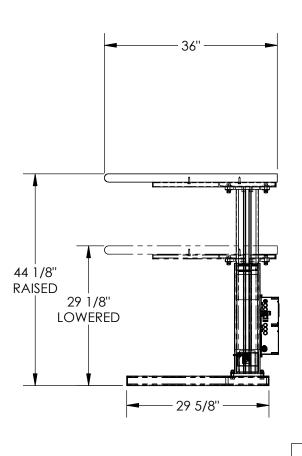

## STANDARD FEATURES

**MODEL NUMBER IS LAW-3636 OVERALL WIDTH IS 36" USABLE WIDTH IS 36" OVERALL LENGTH IS 36" USABLE LENGTH IS 36"** RAISED HEIGHT IS 44 1/8" LOWERED HEIGHT IS 29 1/8" MAX UNIFORM CAPACITY IS 500 LBS. LINEAR ACTUATOR POWERED **HEIGHT ADJUSTMENT** 