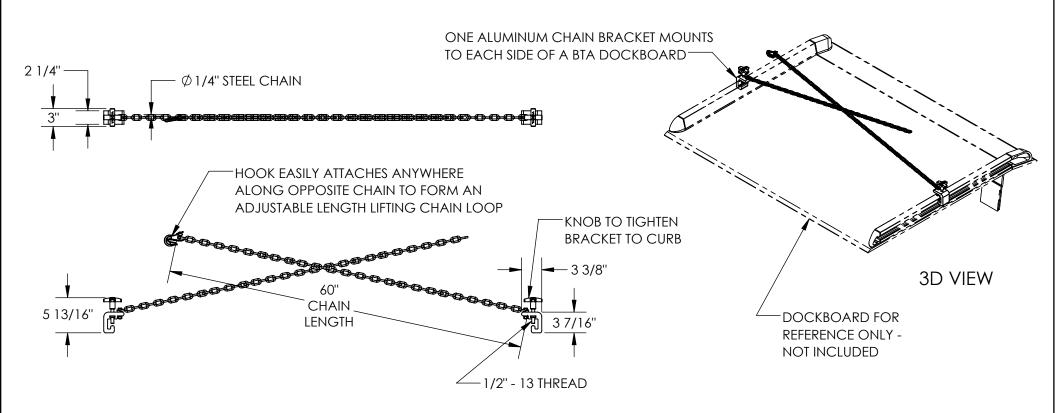

## STANDARD FEATURES

MODEL NUMBER IS LC-BTA-72-84 LIFTING CHAINS FOR BTA DOCKBOARDS 72" THRU 84" WIDE WILL NOT FIT ON BTA-05 DOCKBOARDS BRACKET EASILY ATTACHES TO CURB ON EACH SIDE OF DOCKBOARD **BRACKET OVERALL HEIGHT IS 5 13/16" BRACKET OVERALL LENGTH IS 3 3/8" BRACKET OVERALL DEPTH IS 3" CHAIN LENGTH IS 60"** FORKS MAY BE INSERTED IN CHAIN LOOP FOR EASY LIFTING WITH FORK TRUCK