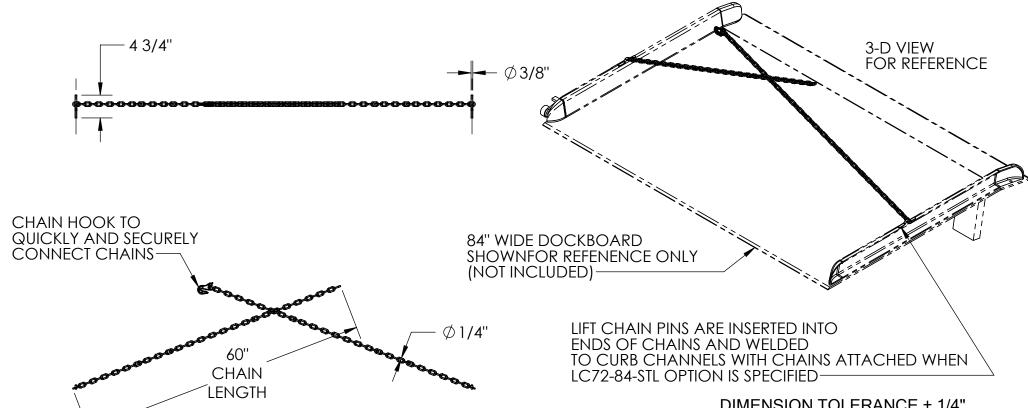

## LIFTING CHAINS FOR STEEL DOCKBOARD - LC72-84-STL APPROX WEIGHT: 5.99 lbs. Does not include weight of Power

\*\*\* ANY ADDITIONS, DELETIONS, OR OMISSIONS MUST BE CORRECTED ON THIS DRAWING AS THIS DRAWING WILL BE CONSIDERED ALL INCLUSIVE \*\*\*
ALL GRAPHICS PROVIDED ARE FOR REFERENCE ONLY. IF CERTAIN DIMENSIONS ARE CRITICAL PLEASE VERIFY THOSE DIMENSIONS WITH YOUR SALESPERSON

## STANDARD FEATURES

MODEL NUMBER: LC72-84-STL

CAPACITY: 725 LBS OVERALL WIDTH: 4 3/4" CHAIN LENGTH: 60"

CHAIN DIAMETER: 1/4" CHAIN HOOK ATTACHES TO OPPOSITE CHAIN

AT ANY LINK FOR DESIRED LENGTH

CHAIN IS GALVANIZED STEEL