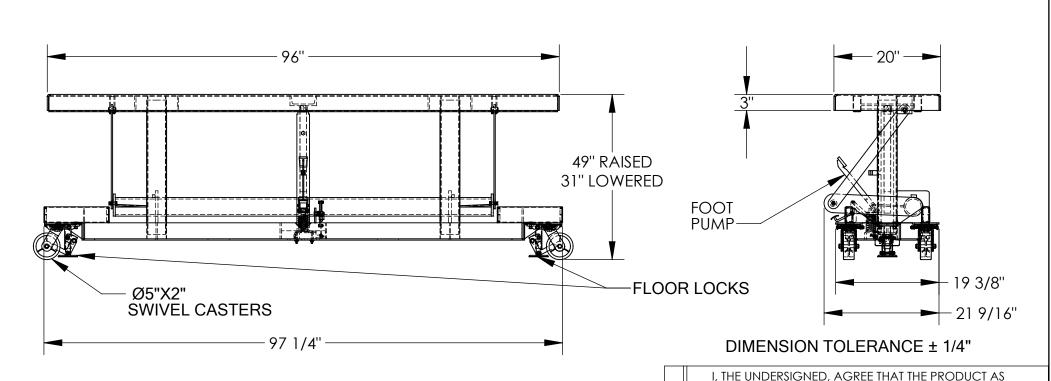

## LONG DECK CART- LDLT-2096

APPROX WEIGHT: 657.76 lbs.

\*\*\* ANY ADDITIONS, DELETIONS, OR OMISSIONS MUST BE CORRECTED ON THIS DRAWING AS THIS DRAWING WILL BE CONSIDERED ALL INCLUSIVE \*\*\* ALL GRAPHICS PROVIDED ARE FOR REFERENCE ONLY. IF CERTAIN DIMENSIONS ARE CRITICAL PLEASE VERIFY THOSE DIMENSIONS WITH YOUR SALESPERSON

## STANDARD FEATURES

**MODEL NUMBER IS LDLT-2096** CAPACITY IS 2000 LBS. (EVENLY DISTRIBUTED) PLATFORM WIDTH IS 20"

FRAME WIDTH IS 19 3/8" PLATFORM LENGTH IS 96"

FRAME LENGTH IS 97 1/4"

PLATFORM RAISED HEIGHT IS 49" PLATFORM LOWERED HEIGHT IS 31"

FOUR SWIVEL 5" X 2" POLY-ON-STEEL CASTERS

**DUAL FLOOR LOCKS** 

MANUAL FOOT PUMP OPERATION **DURABLE LIQUID PAINT BLUE FINISH**  SPECIAL FEATURES NONE

| ES                   | A P P R O V A | REQUIREMENTS. CONFIRM COMPLIANCE NAND LOCAL UNITS REQU | I ALSO A<br>A PRODUC<br>WITH ALL A<br>L REGULA<br>JIRING AI<br>FIED ARE | CT AND INSTAL<br>APPLICABLE FE<br>TIONS AND STA | E MY DUTY TO<br>LATION<br>EDERAL, STATE<br>ANDARDS.<br>RAWINGS OR<br>RNABLE |
|----------------------|---------------|--------------------------------------------------------|-------------------------------------------------------------------------|-------------------------------------------------|-----------------------------------------------------------------------------|
|                      | ᅵᅵ            | Signed:                                                |                                                                         |                                                 | Date:                                                                       |
|                      |               | Printed Name:                                          |                                                                         |                                                 |                                                                             |
|                      |               | LEAD TIME WILL STAF                                    | RT UPON RE                                                              | CEIPT OF SIGNE                                  | ED APPROVAL DRAWING                                                         |
| DISTRIBUTO           | OR'S          | NAME:                                                  |                                                                         |                                                 | P.O.# X                                                                     |
| VESTIL MANUFACTURING |               |                                                        |                                                                         |                                                 | W.O.# X                                                                     |
| DRAWN BY: MTS        |               |                                                        | 05/31/2022                                                              |                                                 | SALES: X                                                                    |
| REFERENC             | :E: >         | <u> </u>                                               |                                                                         | SCALE: 1:18                                     | FILE NAME:                                                                  |
| QUOTED L             | EAD           | TIME: X                                                | QUOTE #                                                                 |                                                 | 21-007-193                                                                  |