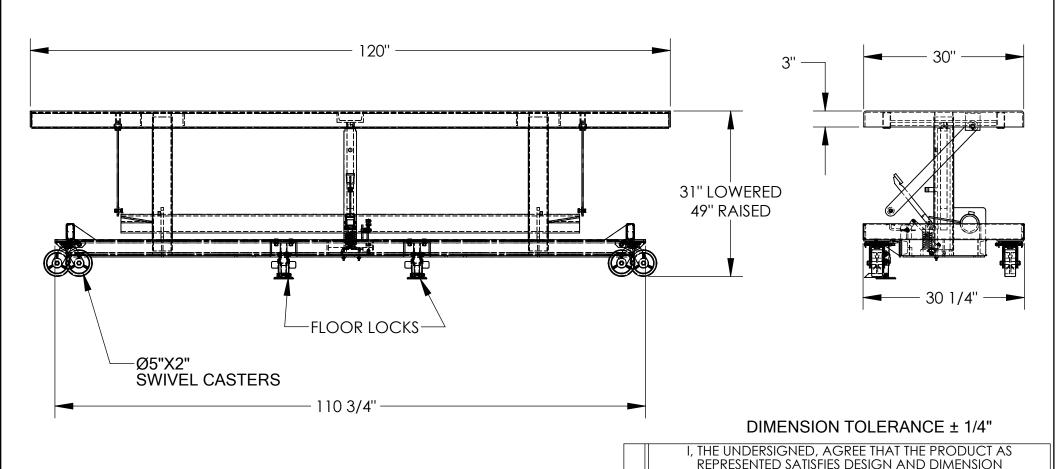

STANDARD FEATURES NONE

**MODEL NUMBER IS LDLT-30120** CAPACITY IS 2000 LBS. (EVENLY DISTRIBUTED)

PLATFORM WIDTH IS 30" FRAME WIDTH IS 30 1/4"

PLATFORM LENGTH IS 120"

FRAME LENGTH IS 110 3/4" PLATFORM RAISED HEIGHT IS 49"

PLATFORM LOWERED HEIGHT IS 31" FOUR SWIVEL 5"X2" POLY-ON-STEEL CASTERS

**DUAL FLOOR LOCKS** 

MANUAL FOOT PUMP OPERATION **DURABLE LIQUID PAINT BLUE FINISH**  SPECIAL FEATURES

**SALES** 

ENG.

FAB.

POWER

FOR INTERNAL USE ONLY