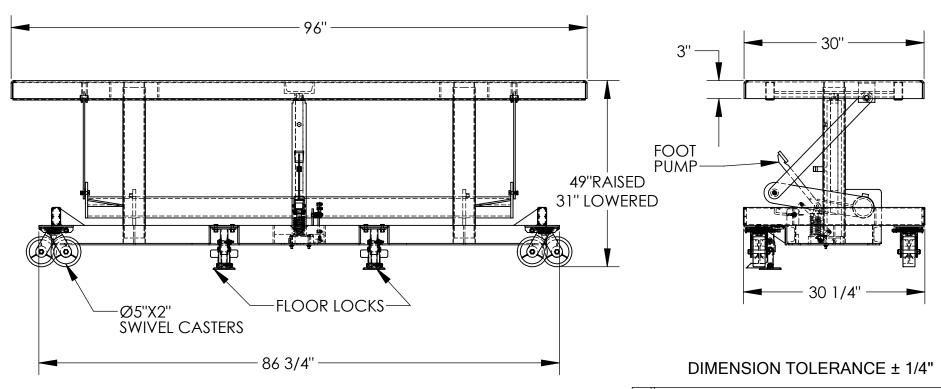

## STANDARD FEATURES

MODEL NUMBER IS LDLT-3096
CAPACITY IS 2000 LBS. (EVENLY DISTRIBUTED)
PLATFORM WIDTH IS 30"
FRAME WIDTH IS 30 1/4"
PLATFORM LENGTH IS 96"
FRAME LENGTH IS 86 3/4"
PLATFORM RAISED HEIGHT IS 49"
PLATFORM LOWERED HEIGHT IS 31"
FOUR SWIVEL 5"X2" POLY-ON-STEEL CASTERS DUAL FLOOR LOCKS
MANUAL FOOT PUMP OPERATION
DURABLE LIQUID PAINT BLUE FINISH