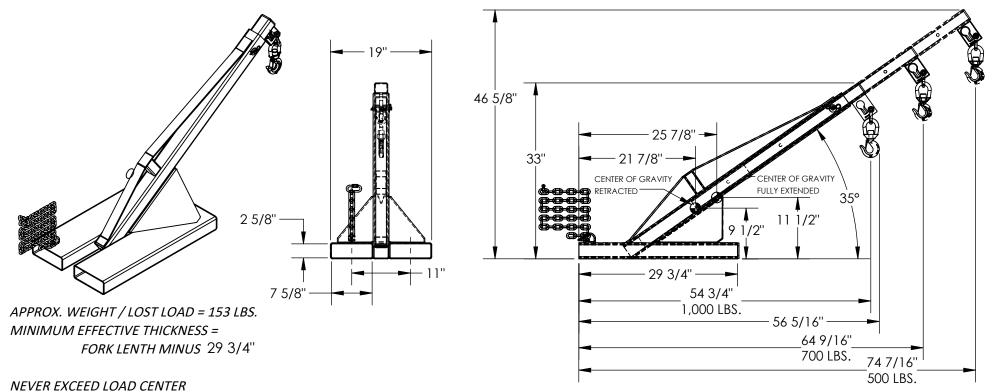

## FORK MOUNTED BULK BAG LIFTER - LLM-BBL-FP-1000

APPROX WEIGHT: 153 lbs

\*\*\* ANY ADDITIONS, DELETIONS, OR OMISSIONS MUST BE CORRECTED ON THIS DRAWING AS THIS DRAWING WILL BE CONSIDERED ALL INCLUSIVE \*\*\* ALL GRAPHICS PROVIDED ARE FOR REFERENCE ONLY. IF CERTAIN DIMENSIONS ARE CRITICAL PLEASE VERIFY THOSE DIMENSIONS WITH YOUR SALESPERSON

RATING PER FORKTRUCK MANUFACTURERS GUIDELINES. DO NOT USE THIS FORK TRUCK ATTACHMENT IF LOAD WILL EXCEED FORK TRUCK MANUFACTURER'S LOAD CENTER RATING

SPECIAL FEATURES NONE

## STANDARD FEATURES

MODEL NUMBER IS LLM-BBL-FP-1000 **OVERALL WIDTH IS 19" OVERALL LENGTH IS 56 5/16" OVERALL HEIGHT IS 46 5/8"** MAX CAPACITY IS 1,000 LBS. 7 5/8" BY 2 5/8" USABLE FORK POCKETS ON 11" CENTERS TOUGH BAKED IN POWDER COATED BLUE AND YELLOW FINISH **DIMENSION TOLERANCE ± 1/4"** 