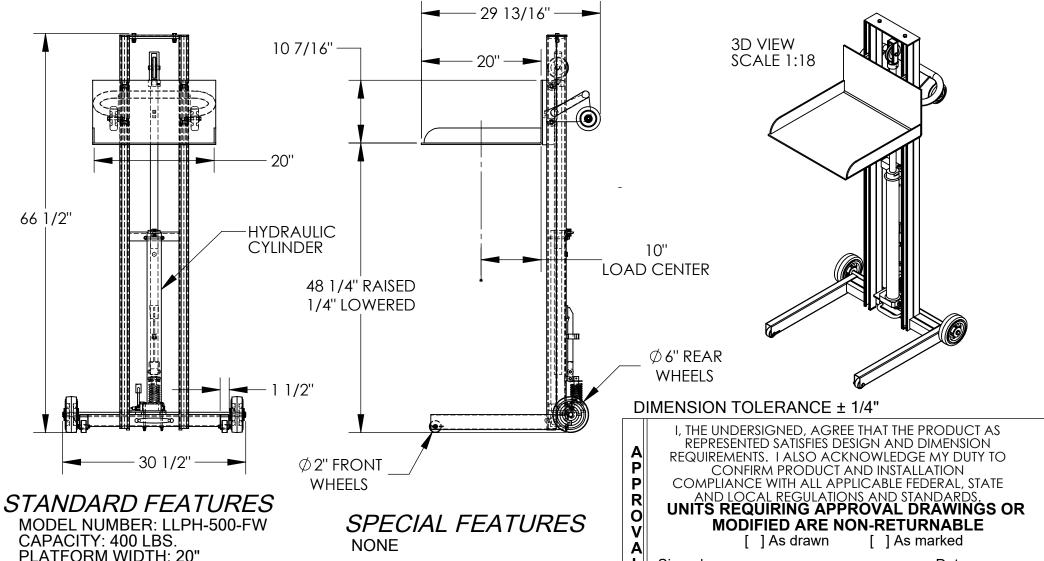

PLATFORM WIDTH: 20" PLATFORM LENGTH: 20" OVERALL WIDTH: 30 1/2" OVERALL LENGTH: 29 13/16"

OVERALL LENGTH: 29 13/10 OVERALL HEIGHT: 66 1/2" RAISED HEIGHT: 48 1/4"

LOWERED HEIGHT: 48 1/4" LOWERED HEIGHT: 1/4' FOOT PUMP OPERATION STEEL CONSTRUCTION

TOUGH BAKED IN POWDER COATED BLUE FINISH

| Signed:       | Date: |
|---------------|-------|
| Printed Name: |       |

LEAD TIME WILL START UPON RECEIPT OF SIGNED APPROVAL DRAWING

| DISTRIBUTOR'S NAME:  |              |             | P.O.# <b>X</b> |
|----------------------|--------------|-------------|----------------|
| VESTIL MANUFACTURING |              |             | W.O.# X        |
| DRAWN BY: KY         | DATE:<br>8/2 |             | SALES: X       |
| REFERENCE: X         |              | SCALE: 1:16 |                |
| QUOTED LEAD TIME: X  | QUOTE #      |             | 42-007-013     |