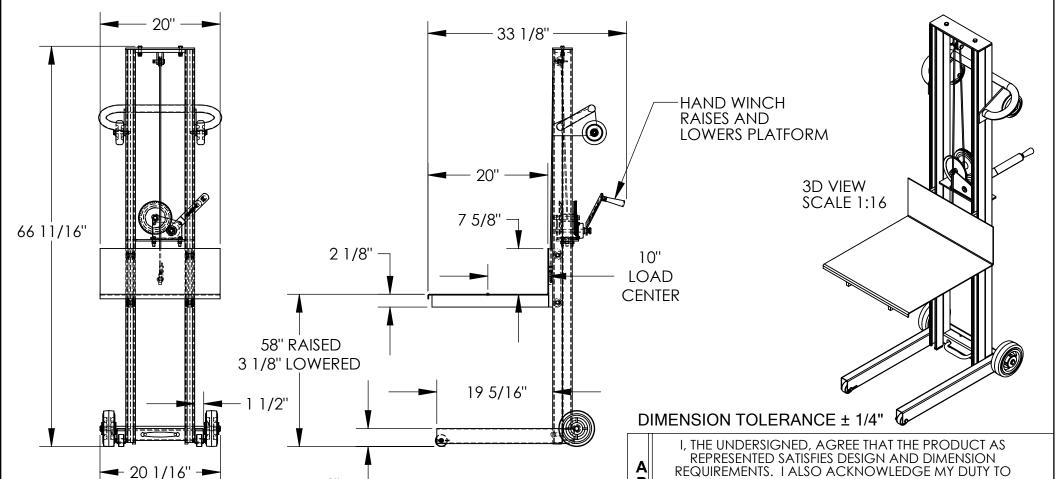

## LITE LOAD LIFT - LLW-202058-FW

APPROX WEIGHT: 153.21 lbs.

\*\*\* ANY ADDITIONS, DELETIONS, OR OMISSIONS MUST BE CORRECTED ON THIS DRAWING AS THIS DRAWING WILL BE CONSIDERED ALL INCLUSIVE \*\*\* ALL GRAPHICS PROVIDED ARE FOR REFERENCE ONLY. IF CERTAIN DIMENSIONS ARE CRITICAL PLEASE VERIFY THOSE DIMENSIONS WITH YOUR SALESPERSON

## STANDARD FEATURES

MODEL NUMBER: LLW-202058-FW

CAPACITY: 400 LBS. PLATFORM WIDTH: 20" PLATFORM LENGTH: 20" OVERALL WIDTH: 20 1/16" **OVERALL LENGTH: 33 1/8" OVERALL HEIGHT: 66 11/16"** 

**RAISED HEIGHT: 58"** 

LOWERED HEIGHT: 3 1/8" HAND WINCH OPERATION STEEL CONSTRUCTION TOUGH BAKED IN POWDER COATED BLUE FINISH

SPECIAL FEATURES NONE

REQUIREMENTS. I ALSO ACKNOWLEDGE MY DUTY TO CONFIRM PRODUCT AND INSTALLATION COMPLIANCE WITH ALL APPLICABLE FEDERAL, STATE AND LOCAL REGULATIONS AND STANDARDS.