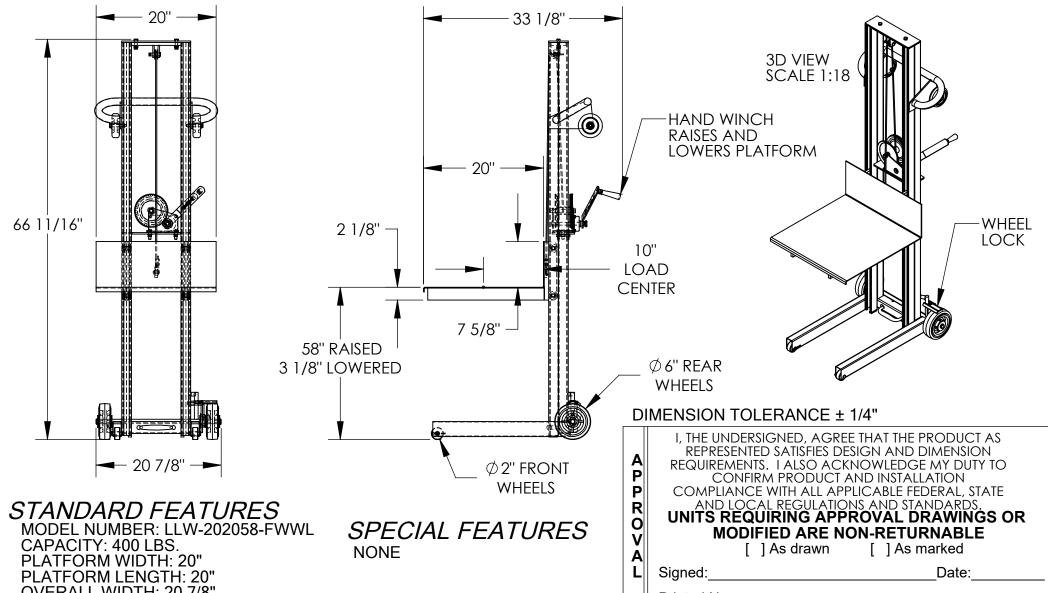

## LITE LOAD LIFT - LLW-202058-FWWL

APPROX WEIGHT: 155.17 lbs.

\*\*\* ANY ADDITIONS, DELETIONS, OR OMISSIONS MUST BE CORRECTED ON THIS DRAWING AS THIS DRAWING WILL BE CONSIDERED ALL INCLUSIVE \*\*\* ALL GRAPHICS PROVIDED ARE FOR REFERENCE ONLY. IF CERTAIN DIMENSIONS ARE CRITICAL PLEASE VERIFY THOSE DIMENSIONS WITH YOUR SALESPERSON

**OVERALL WIDTH: 20 7/8" OVERALL LENGTH:33 1/8" OVERALL HEIGHT: 66 11/16"** RAISED HEIGHT: 58"

LOWERED HEIGHT: 3 1/8" HAND WINCH OPERATION FOOT ACTUATED WHEEL LOCK STEEL CONSTRUCTION

TOUGH BAKED IN POWDER COATED BLUE FINISH