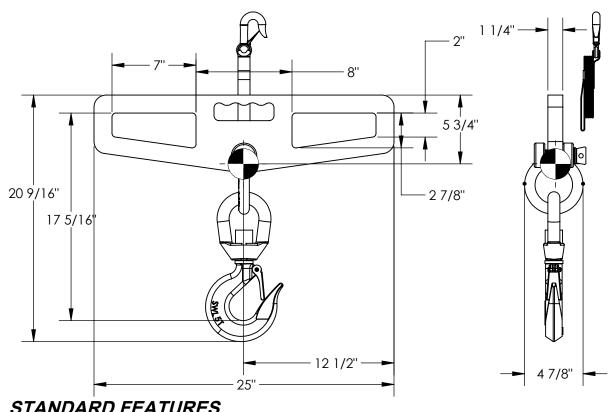

## STANDARD FEATURES

MODEL NUMBER IS LM-HP10-SL **OVERALL WIDTH IS 25"** OVERALL HEIGHT 20 9/16" MAX CAPACITY IS 10,000 LBS 7"W X 2"H USABLE FORK POCKET OPENINGS SWIVEL LIFTING HOOK W/ SAFETY LATCH UNIT INCLUDES SAFTEY FORKLIFT STRAP TOUGH BAKED IN YELLOW POWDER COAT FINISH

## SPECIAL FEATURES

NONE

APPROX. WEIGHT / LOST LOAD = 50 LBS

MINIMIM EFFECTIVE THICKNESS = LESS THAN 1"

**NEVER EXCEED LOAD CENTER** RATING PER FORKTRUCK

MANUFACTURERS GUIDELINES. DO NOT USE THIS FORK TRUCK