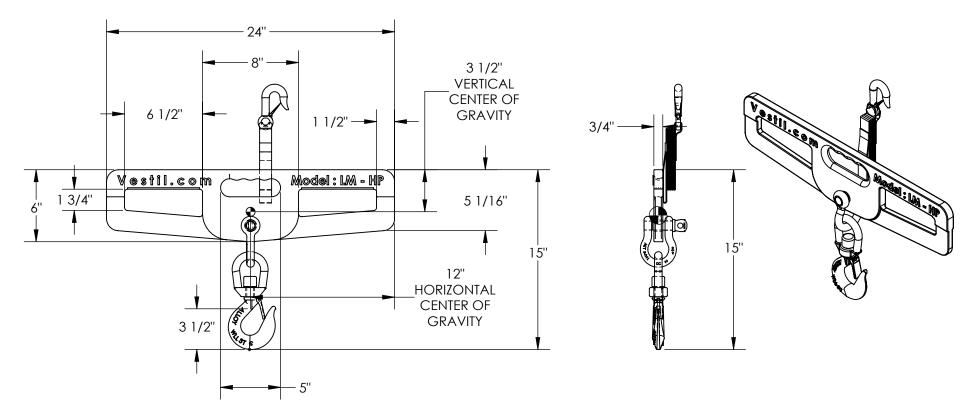

## STANDARD FEATURES

MODEL NUMBER IS LM-HP6-S OVERALL WIDTH IS 24" **OVERALL HEIGHT IS 15"** MAX CAPACITY IS 6.000 LBS FEATURES SLANTED FORK OPENINGS 6-1/2" W x 1-3/4" H USABLE FORK POCKETS INCLUDES HOOK AND ANCHOR SHACKLE INCLUDES STRAP AND HOOK WEIGHT/LOST LOAD: 25 LBS. MINIMUM EFFECTIVE THICKNESS: LESS THAN 1"