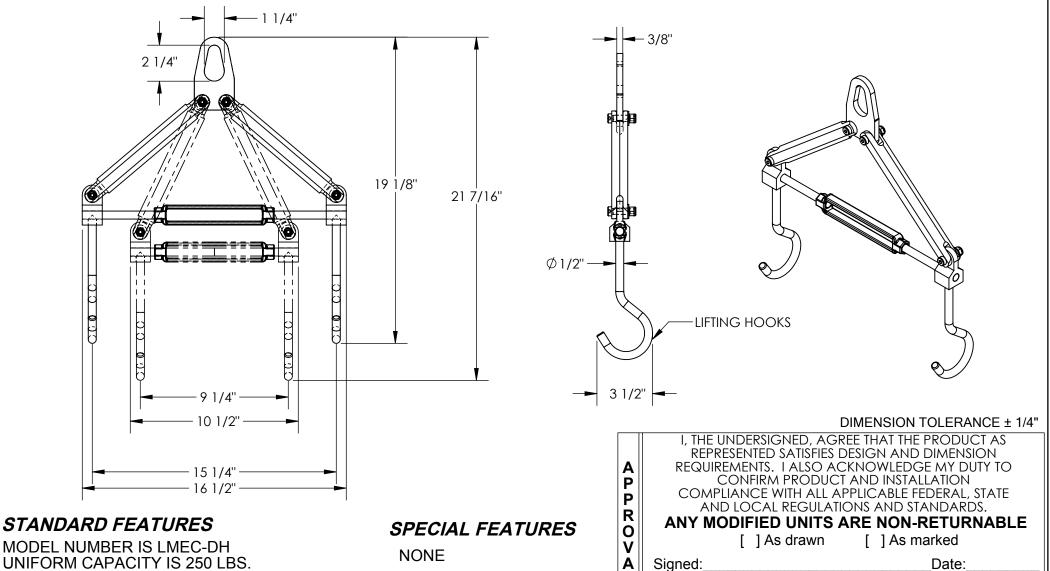

## DOUBLE HOOK LIFTER - LMEC-DH

APPROX WEIGHT: 8.84 lbs.

\*\*\* ANY ADDITIONS, DELETIONS, OR OMISSIONS MUST BE CORRECTED ON THIS DRAWING AS THIS DRAWING WILL BE CONSIDERED ALL INCLUSIVE \*\*\* ALL GRAPHICS PROVIDED ARE FOR REFERENCE ONLY. IF CERTAIN DIMENSIONS ARE CRITICAL PLEASE VERIFY THOSE DIMENSIONS WITH YOUR SALESPERSON

## STANDARD FEATURES

UNIFORM CAPACITY IS 250 LBS. MAX. WIDTH IS 16 1/2" MIN. WIDTH IS 10 1/2" WIDTH ADJUSTMENT VIA TURN BUCKLE **MAX. HEIGHT IS 21 7/16"** MIN. HEIGHT IS 19 1/8" **OVERALL DEPTH IS 3 1/2"** 1 1/4"W x 2 1/4"H LIFTING EYE 2 HOOKS FOR LIFTING STEEL CONSTRUCTION TOUGH BAKED IN GREY POWDERCOAT FINISH