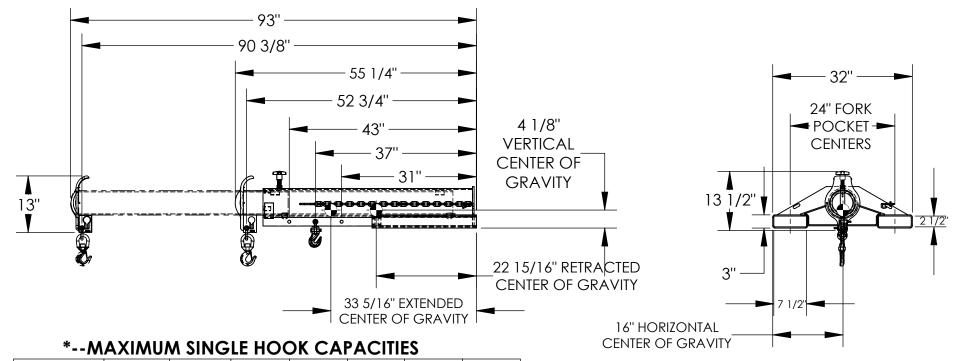

## SHORTY LIFT MASTER BOOM, TELESCOPING - LMS-EBT-46-4

52 3/4"

3560

66"

3290

43"

APPROX WEIGHT: 267.20 lbs. DOES NOT INCLUDE WEIGHT OF POWER OR PACKAGING!!!

\*\*\* ANY ADDITIONS, DELETIONS, OR OMISSIONS MUST BE CORRECTED ON THIS DRAWING AS THIS DRAWING WILL BE CONSIDERED ALL INCLUSIVE \*\*\* ALL GRAPHICS PROVIDED ARE FOR REFERENCE ONLY. IF CERTAIN DIMENSIONS ARE CRITICAL PLEASE VERIFY THOSE DIMENSIONS WITH YOUR SALESPERSON

90 3/8"

2750

Ρ

Ρ

R

0

٧

## CAPACITY 4000 3880 3760

31"

**DISTANCE** 

37"

MODEL NUMBER: LMS-EBT-46-4 CAPACITY: 4.000 LBS OVERALL HEIGHT - 13 1/2" LENGTH (RETRACTED) - 55 1/4" LENGTH (EXTENDED) - 93" OVERALL WIDTH - 32" USABLE FORK POCKET - 2 1/2" X 7 1/2" 24" FORK POCKET CENTERS

STANDARD FEATURES

90 3/8" MAXIMUM HOOK POINT FRAME TOUGH BAKED IN POWDER COATED BLUE FINISH BOOM TOUGH BAKED IN POWDER COATED YELLOW FINISH

## SPECIAL FEATURES

31" MINIMUM HOOK POINT

**NONE** 

APPROX. WEIGHT / LOST LOAD = 267.20 MINIMUM EFFECTIVE THICKNESS = LESS THAN 1" **NEVER EXCEED LOAD CENTER** RATING PER FORKTRUCK MANUFACTURERS GUIDELINES. DO NOT USE THIS FORK TRUCK ATTACHMENT IF LOAD WILL EXCEED FORK TRUCK MANUFACTURER'S LOAD CENTER RATING