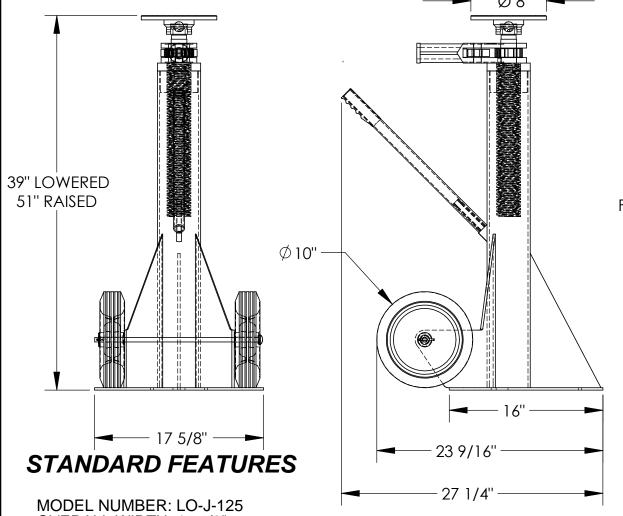

## RATCHET TRAILER STABILIZING JACK - LO-J-125

PPROX WEIGHT: 119.90 lbs.

\*\*\* ANY ADDITIONS, DELETIONS, OR OMISSIONS MUST BE CORRECTED ON THIS DRAWING AS THIS DRAWING WILL BE CONSIDERED ALL INCLUSIVE \*\*\*
ALL GRAPHICS PROVIDED ARE FOR REFERENCE ONLY. IF CERTAIN DIMENSIONS ARE CRITICAL PLEASE VERIFY THOSE DIMENSIONS WITH YOUR SALESPERSON

MODEL NUMBER: LO-J-125 OVERALL WIDTH: 17 5/8" OVERALL LENGTH: 27 1/4" SERVICE RANGE: 39" TO 51" STATIC CAPACITY: 125,000 LBS. LIFTING CAPACITY: 50,000 LBS.

MAXIMUM WORKING CAPSCITY AT GRADE (%)

125,000 100,00 82,500 68,500 57,500 51,250 46,250 41,250 36,250

TOP CAP: 8" DIAMETER WHEEL SIZE IS Ø10" HANDLE LENGTH IS 20"

0.50% | 1.00% |

0.00%

Χ

20" REMOVABLE HANDLE

DISTRIBUTOR'S NAME:

REFERENCE: X

QUOTED LEAD TIME: X

VESTIL MANUFACTURING

**B.NOTHNAGEL**