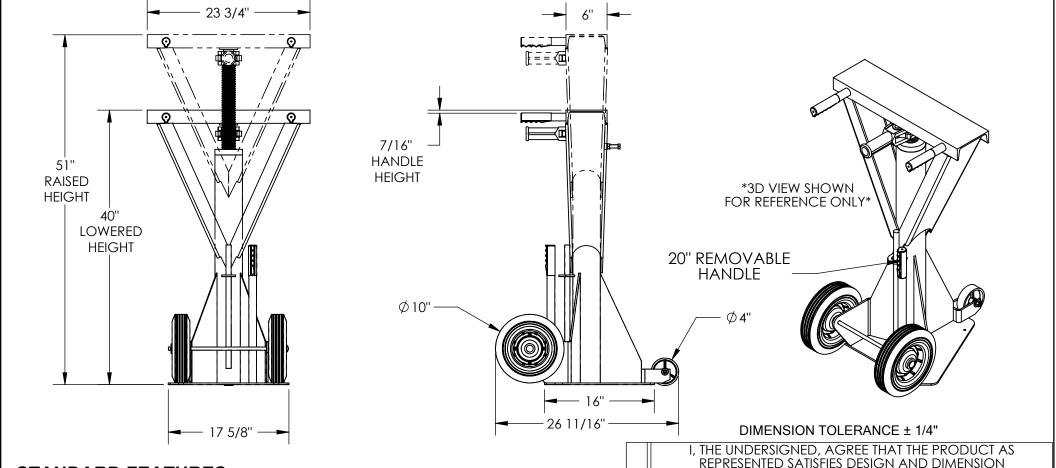

## STANDARD FEATURES

MODEL NUMBER: LO-J-BEAM OVERALL WIDTH: 23 3/4"

OVERALL LENGTH: 26 11/16" LOWERED HEIGHT: 40"

RAISED HEIGHT: 51"

MAX CAPACITY: 100.000 LBS. LIFTING CAPACITY: 40.000 LBS.

(2) Ø10" HARD RUBBER WHEELS (1) Ø4" STEEL WHEEL

**HÁNDLE LENGTH IS 20"** 

TOUGH BAKED IN POWDER COATED YELLOW FINISH MAXIMUM WORKING CAPACITY AT GRADE(%)