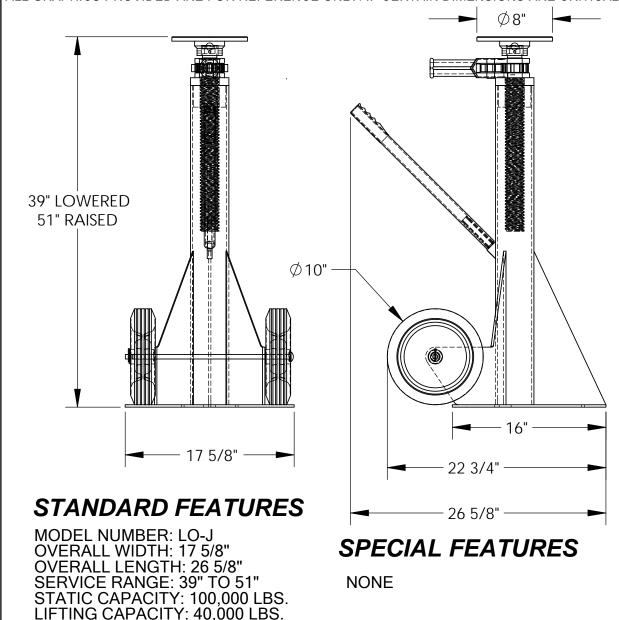

## RATCHET TRAILER STABILIZING JACK - LO-J \*\*\* ANY ADDITIONS, DELETIONS, OR OMISSIONS MUST BE CORRECTED ON THIS DRAWING AS THIS DRAWING WILL BE CONSIDERED ALL INCLUSIVE \*\*\*

APPROX WEIGHT: 104.64 lbs.

HANDLE LENGTH IS 20"

TOP CAP: 8" DIAMETER

WHEEL SIZE IS Ø10"

MAXIMUM WORKING CAPACITY AT GRADE (%)

0.50% 1.00% 1.50% | 2.00% | 2.50% | 3.00% | 3.50% | 4.00% 0.00% 100,000 80,000 66,000 55,000 46,000 41,000 37,000 33,000 29,000 POWER