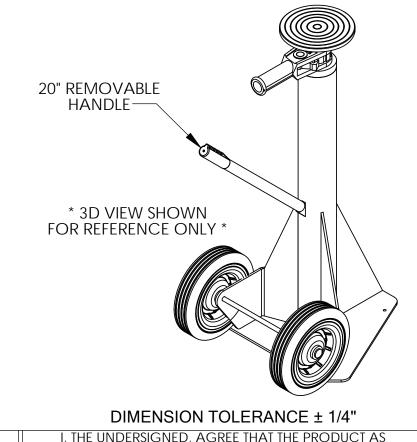

HANDLE LENGTH IS 20"

TOP CAP: 8" DIAMETER

WHEEL SIZE IS Ø10"

MAXIMUM WORKING CAPACITY AT GRADE (%)

0.50% 1.00% 1.50% | 2.00% | 2.50% | 3.00% | 3.50% | 4.00% 0.00% 100,000 80,000 66,000 55,000 46,000 41,000 37,000 33,000 29,000 POWER