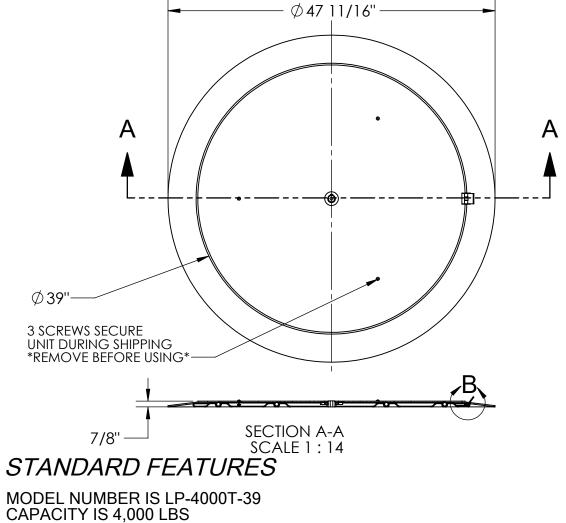

MODEL NUMBER IS LP-4000T-39 CAPACITY IS 4,000 LBS USEABLE DIAMETER IS 39" OVERALL DIAMETER IS 47 11/16" OVERALL HEIGHT IS 7/8" STARTING FORCE: 35 LBS @ 4,000 LBS MAINTAIN FORCE: 25 LBS @ 4,000 LBS DURABLE LIQUID PAINT BLUE FINISH

## SPECIAL FEATURES

**NONE** 