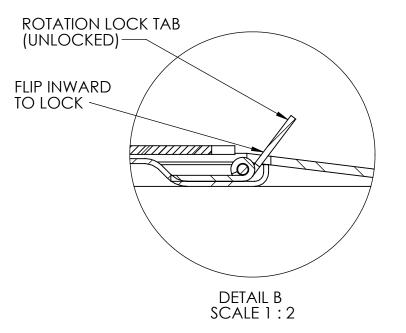

## THIN SPIN - PALLET TRUCK LOADABLE CAROUSEL - LP-4000T-39 APPROX WEIGHT: 139.44 lbs. Does not include weight of power or p

\*\*\* ANY ADDITIONS, DELETIONS, OR OMISSIONS MUST BE CORRECTED ON THIS DRAWING AS THIS DRAWING WILL BE CONSIDERED ALL INCLUSIVE \*\*\*
ALL GRAPHICS PROVIDED ARE FOR REFERENCE ONLY. IF CERTAIN DIMENSIONS ARE CRITICAL PLEASE VERIFY THOSE DIMENSIONS WITH YOUR SALESPERSON



MODEL NUMBER IS LP-4000T-39 CAPACITY IS 4,000 LBS USEABLE DIAMETER IS 39" OVERALL DIAMETER IS 47 11/16" OVERALL HEIGHT IS 7/8" STARTING FORCE: 35 LBS @ 4,000 LBS MAINTAIN FORCE: 25 LBS @ 4,000 LBS DURABLE LIQUID PAINT BLUE FINISH

## SPECIAL FEATURES

**NONE** 



## DIMENSION TOLERANCE ± 1/4"

| DIMENSION 102210 1102 = 171 |               |                                                                                                                                                                                                                                                                                                                                                        |  |            |                |                         |
|-----------------------------|---------------|----------------------------------------------------------------------------------------------------------------------------------------------------------------------------------------------------------------------------------------------------------------------------