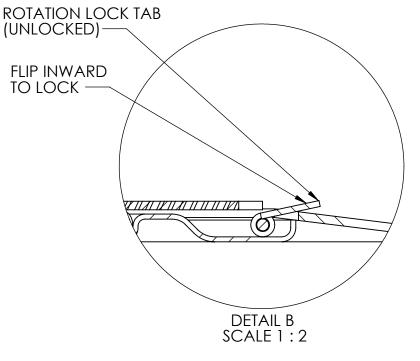

## STAINLESS STEEL THIN SPIN - PALLET TRUCK LOADABLE CAROUSEL - LP-4000T-45-SS

APPROX WEIGHT: 181.52 lbs.

\*\*\* ANY ADDITIONS, DELETIONS, OR OMISSIONS MUST BE CORRECTED ON THIS DRAWING AS THIS DRAWING WILL BE CONSIDERED ALL INCLUSIVE \*\*\* ALL GRAPHICS PROVIDED ARE FOR REFERENCE ONLY. IF CERTAIN DIMENSIONS ARE CRITICAL PLEASE VERIFY THOSE DIMENSIONS WITH YOUR SALESPERSON.

## STANDARD FEATURES

MODEL NUMBER IS LP-4000T-45-SS CAPACITY IS 4,000 LBS **USEABLE DIAMETER IS 45" OVERALL DIAMETER IS 53 11/16" OVERALL HEIGHT IS 7/8"** 

STARTING FORCE: 35 LBS @ 4,000 LBS

MAINTAIN FORCE: 25 LBS @ 4,000 LBS STAINLESS STEEL CONSTRUCTION WITH UNPOLISHED (MILL) FINISH