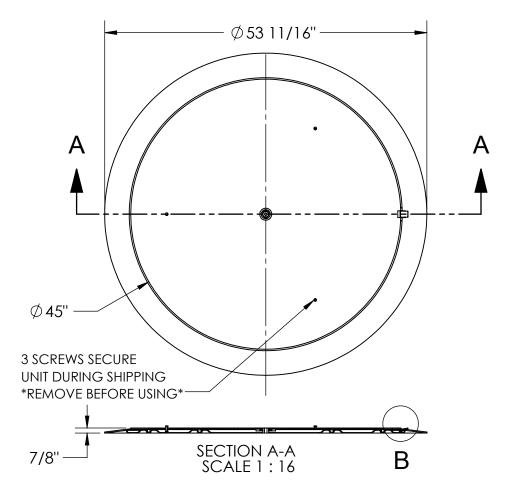

## STAINLESS STEEL THIN SPIN - PALLET TRUCK LOADABLE CAROUSEL - LP-4000T-45-SS

APPROX WEIGHT: 181.52 lbs.

\*\*\* ANY ADDITIONS, DELETIONS, OR OMISSIONS MUST BE CORRECTED ON THIS DRAWING AS THIS DRAWING WILL BE CONSIDERED ALL INCLUSIVE \*\*\* ALL GRAPHICS PROVIDED ARE FOR REFERENCE ONLY. IF CERTAIN DIMENSIONS ARE CRITICAL PLEASE VERIFY THOSE DIMENSIONS WITH YOUR SALESPERSON.

## STANDARD FEATURES

MODEL NUMBER IS LP-4000T-45-SS CAPACITY IS 4,000 LBS **USEABLE DIAMETER IS 45" OVERALL DIAMETER IS 53 11/16" OVERALL HEIGHT IS 7/8"** 

STARTING FORCE: 35 LBS @ 4,000 LBS

MAINTAIN FORCE: 25 LBS @ 4,000 LBS STAINLESS STEEL CONSTRUCTION WITH UNPOLISHED (MILL) FINISH