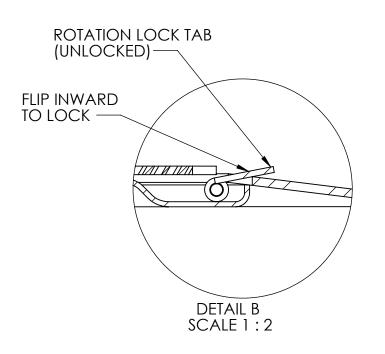

## STAINLESS STEEL THIN SPIN - PALLET TRUCK LOADABLE CAROUSEL- LP-4000T-SS

\*\*\* ANY ADDITIONS, DELETIONS, OR OMISSIONS MUST BE CORRECTED ON THIS DRAWING AS THIS DRAWING WILL BE CONSIDERED ALL INCLUSIVE \*\*\* ALL GRAPHICS PROVIDED ARE FOR REFERENCE ONLY. IF CERTAIN DIMENSIONS ARE CRITICAL PLEASE VERIFY THOSE DIMENSIONS WITH YOUR SALESPERSON



## STANDARD FEATURES

MODEL NUMBER IS LP-4000T-SS CAPACITY IS 4,000 LBS USEABLE DIAMETER IS 51" **OVERALL DIAMETER IS 59 11/16" OVERALL HEIGHT IS 7/8"** 

STARTING FORCE: 35 LBS @ 4,000 LBS
MAINTAIN FORCE: 25 LBS @ 4,000 LBS
STAINLESS STEEL CONSTRUCTION WITH UNPOLISHED (MILL) FINISH

## SPECIAL FEATURES

**NONE** 



## **DIMENSION TOLERANCE ± 1/4"**

| APPROVA                      | I, THE UNDERSIGNED, AGREE THAT THE PRODUCT AS REPRESENTED SATISFIES DESIGN AND DIMENSION REQUIREMENTS. I ALSO ACKNOWLEDGE MY DUTY TO CONFIRM PRODUCT AND INSTALLATION COMPLIANCE WITH ALL APPLICABLE FEDERAL, STATE AND LOCAL REGULATIONS AND STANDARDS.  UNITS REQUIRING APPROVAL DRAWINGS OR MODIFIED ARE NON-RETURNABLE  [] As drawn [] As marked |                 |                  |
|------------------------------|------------------------------------------------------------------------------------------------------------------------------------------------------------------------------------------------------------------------------------------------------------------------------------------------------------------------------