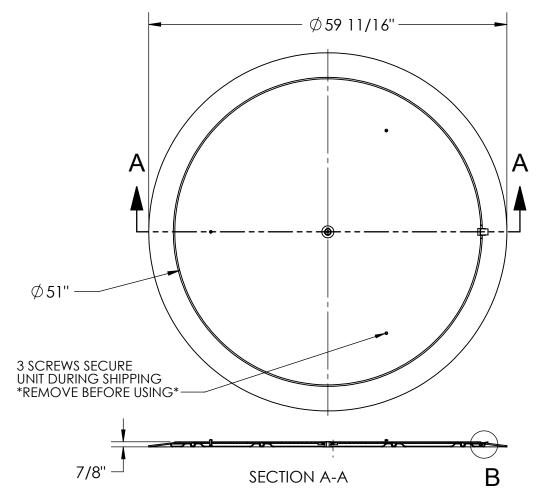

## STANDARD FEATURES

MODEL NUMBER IS LP-4000T-SS CAPACITY IS 4,000 LBS USEABLE DIAMETER IS 51" **OVERALL DIAMETER IS 59 11/16" OVERALL HEIGHT IS 7/8"** 

STARTING FORCE: 35 LBS @ 4,000 LBS
MAINTAIN FORCE: 25 LBS @ 4,000 LBS
STAINLESS STEEL CONSTRUCTION WITH UNPOLISHED (MILL) FINISH