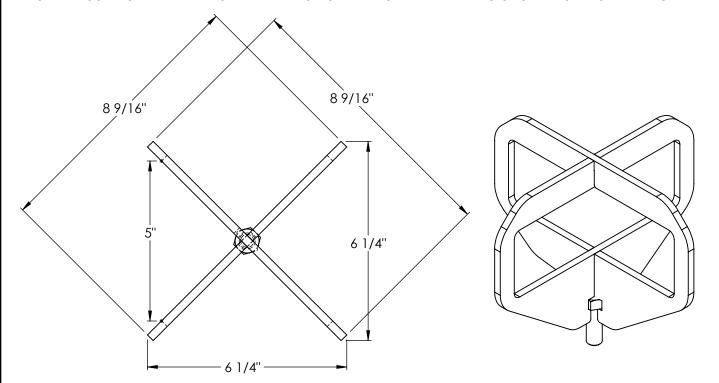

## STANDARD FEATURES

MODEL NUMBER IS LP-LL
OVERALL WIDTH: 6 1/4"
OVERALL DEPTH: 6 1/4"
OVERALL HEIGHT: 7 1/16"
FORK POCKET SIZE: 5"W x 2 9/16"H
Ø1/2" x 1"L USABLE THREADING
AT BOTTOM OF LIFTING LOOP,
TO BE USED ON LP-4000 SERIES
THINSPIN CAROUSELS
STEEL CONSTRUCTION
TOUGH BAKED IN POWDER COATED
YELLOW FINISH