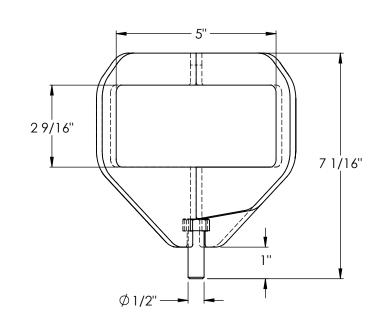

## STANDARD FEATURES

MODEL NUMBER IS LP-LL
OVERALL WIDTH: 6 1/4"
OVERALL DEPTH: 6 1/4"
OVERALL HEIGHT: 7 1/16"
FORK POCKET SIZE: 5"W x 2 9/16"H
Ø1/2" x 1"L USABLE THREADING
AT BOTTOM OF LIFTING LOOP,
TO BE USED ON LP-4000 SERIES
THINSPIN CAROUSELS
STEEL CONSTRUCTION
TOUGH BAKED IN POWDER COATED
YELLOW FINISH