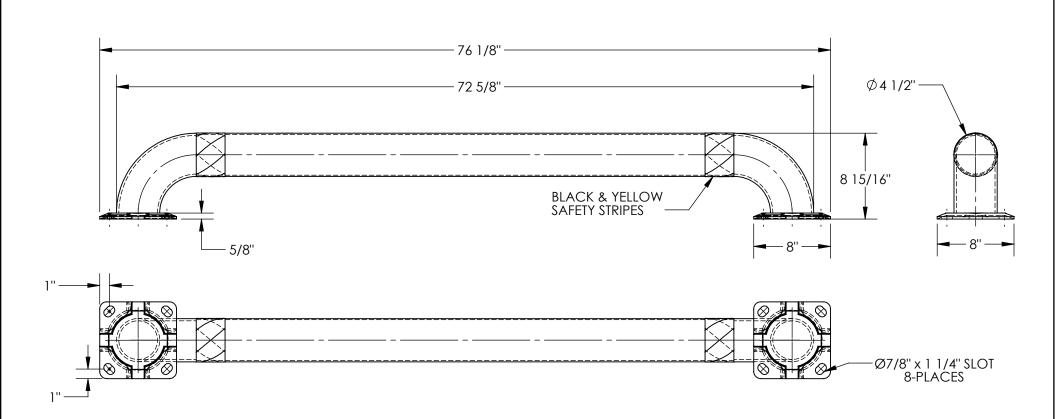

## **LOW PROFILE MACHINERY GUARD - LPRO-72-9-4**

APPROX WEIGHT: 53.23 lbs.

\*\*\* ANY ADDITIONS, DELETIONS, OR OMISSIONS MUST BE CORRECTED ON THIS DRAWING AS THIS DRAWING WILL BE CONSIDERED ALL INCLUSIVE \*\*\*
ALL GRAPHICS PROVIDED ARE FOR REFERENCE ONLY. IF CERTAIN DIMENSIONS ARE CRITICAL PLEASE VERIFY THOSE DIMENSIONS WITH YOUR SALESPERSON

## STANDARD FEATURES

MODEL NUMBER IS LPRO-72-9-4
MACHINE GUARD HEIGHT IS: 8 15/16"
MACHINE GUARD LENGTH: 72 5/8"
MACHINE GUARD DIAMETER: Ø4 1/2"
OVERALL LENGTH IS: 76 1/8"
INCLUDES 2 MOUNTING BRACKETS
TOUGH BAKED IN POWDER COATED
YELLOW FINISH
BLACK AND YELLOW SAFETY STRIPES
ALL STEEL CONSTRUCTION
(ASTM A-36 MIN.) WITH
WELDING TO MEET AWS
WARNING: CHECK APPLICABLE STATE
& LOCAL LAWS FOR YOUR AREA