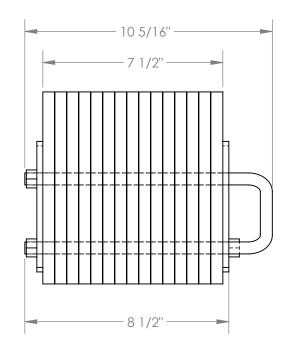

## STANDARD FEATURES

MODEL NUMBER IS LWC-15 NC OVERALL WIDTH IS 8" OVERALL DEPTH IS 10 5/16" USABLE DEPTH IS 7 1/2" OVERALL HEIGHT IS 8" RUBBER CHOCK WITH STEEL HANDLE