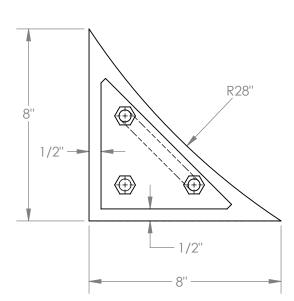

## STANDARD FEATURES

MODEL NUMBER IS LWC-15 NC OVERALL WIDTH IS 8" OVERALL DEPTH IS 10 5/16" USABLE DEPTH IS 7 1/2" OVERALL HEIGHT IS 8" RUBBER CHOCK WITH STEEL HANDLE