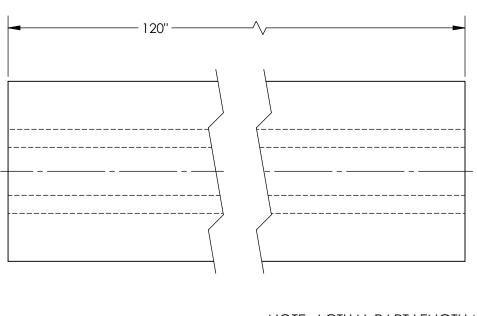

### NOTE: ACTUAL PART LENGTH MAYBE -0"/+7"

# STANDARD FEATURES

MODEL NUMBER IS M-2-120 OVERALL WIDTH IS 17/8" **OVERALL LENGTH IS 120" OVERALL HEIGHT IS 1 1/8"** NUMBER OF MOUNTING HOLES: 0 DUROMETER READING: A70 ± 5

TENSIL: 1850 PSI **ELONGATION: 220%** 