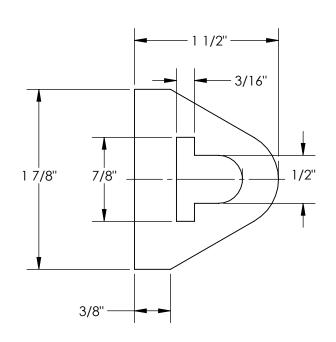

# STANDARD FEATURES

MODEL NUMBER IS M-2-120 OVERALL WIDTH IS 17/8" **OVERALL LENGTH IS 120" OVERALL HEIGHT IS 1 1/8"** NUMBER OF MOUNTING HOLES: 0 DUROMETER READING: A70 ± 5

TENSIL: 1850 PSI **ELONGATION: 220%** 

**TEAR STRENGTH: 229 LBS IMPACT RESISTANCE: 75%** BUMPER COLOR: BLACK

#### DIMENSION TOLERANCE ± 3/4"

I, THE UNDERSIGNED, AGREE THAT THE PRODUCT AS REPRESENTED SATISFIES DESIGN AND DIMENSION REQUIREMENTS. I ALSO ACKNOWLEDGE MY DUTY TO CONFIRM PRODUCT AND INSTALLATION COMPLIANCE WITH ALL APPLICABLE FEDERAL, STATE AND LOCAL REGULATIONS AND STANDARDS.