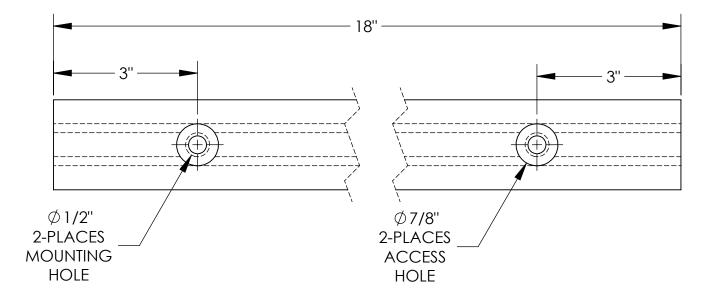

## **DIMENSION TOLERANCE ± 3/4"**

Х

| STANDARD FEATURES                                                                                                                                                                                                                                                                                                                                      | SPECIAL FE | ATURES                                             | A<br>P                     | I, THE UNDERSIGN<br>REPRESENTED SA<br>REQUIREMENTS. 1 A<br>CONFIRM PI | ATISFIES DESIG<br>ALSO ACKNO<br>RODUCT ANI | GN AND E<br>DWLEDGE<br>D INSTALL | DIMENSION<br>E MY DUTY TO<br>LATION |
|--------------------------------------------------------------------------------------------------------------------------------------------------------------------------------------------------------------------------------------------------------------------------------------------------------------------------------------------------------|------------|----------------------------------------------------|----------------------------|-----------------------------------------------------------------------|--------------------------------------------|----------------------------------|-------------------------------------|
| MODEL NUMBER IS: M-2-18<br>OVERALL WIDTH IS: 1 7/8"<br>OVERALL LENGTH IS: 18"<br>OVERALL PROJECTION IS: 1 1/2"<br>NUMBER OF MOUNTING HOLES: 2<br>MOUNTING HOLE SIZE: Ø1/2"<br>ACCESS HOLE SIZE: Ø7/8"<br>DUROMETER READING: A70 ± 5<br>TENSIL: 1850 PSI<br>ELONGATION: 220%<br>TEAR STRENGTH: 229 LBS<br>IMPACT RESISTANCE: 75%<br>BUMPER COLOR: BLACK | NONE       |                                                    | P<br>R<br>O<br>V<br>A<br>L | COMPLIANCE WIT<br>AND LOCAL RE<br>ANY MODIFIED U<br>[ ] As d          | EGULATIONS<br>JNITS ARE                    | AND STA                          | NDARDS.<br>ETURNABLE                |
|                                                                                                                                                                                                                                                                                                                                                        |            |                                                    |                            | Signed:<br>Printed Name:<br>LEAD TIME WILL START UP                   | ON RECEIPT O                               | F SIGNED /                       | _Date:                              |
|                                                                                                                                                                                                                                                                                                                                                        | PR         | FOR INTERNAL USE ONLY<br>PROJECT SIGN OFF<br>SALES |                            | BUTOR'S NAME:<br>ESTIL MANUFAC                                        |                                            | ,                                | P.O.# X<br>W.O.# X                  |
|                                                                                                                                                                                                                                                                                                                                                        | EN<br>FA   | В.                                                 | REFERI                     | <sup>in by:</sup> JWW<br><sup>ence:</sup> X                           |                                            | /19<br>ALE: 1:2                  | SALES: X<br>FILE NAME:              |
|                                                                                                                                                                                                                                                                                                                                                        | POV        | VER                                                | QUOT                       | ED LEAD TIME: X                                                       | QUOTE #<br>X                               |                                  | 29-007-099                          |