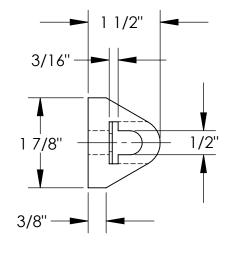

## **DIMENSION TOLERANCE ± 3/4"**

Х

| STANDARD FEATURES                                                                                                                                                                                                                                                                                                                                      | SPECIAL FE | ATURES                                             | A<br>P                     | I, THE UNDERSIGN<br>REPRESENTED SA<br>REQUIREMENTS. 1 A<br>CONFIRM PI | ATISFIES DESIG<br>ALSO ACKNO<br>RODUCT ANI | GN AND E<br>DWLEDGE<br>D INSTALL | DIMENSION<br>E MY DUTY TO<br>LATION |
|--------------------------------------------------------------------------------------------------------------------------------------------------------------------------------------------------------------------------------------------------------------------------------------------------------------------------------------------------------|------------|----------------------------------------------------|----------------------------|-----------------------------------------------------------------------|--------------------------------------------|----------------------------------|-------------------------------------|
| MODEL NUMBER IS: M-2-18<br>OVERALL WIDTH IS: 1 7/8"<br>OVERALL LENGTH IS: 18"<br>OVERALL PROJECTION IS: 1 1/2"<br>NUMBER OF MOUNTING HOLES: 2<br>MOUNTING HOLE SIZE: Ø1/2"<br>ACCESS HOLE SIZE: Ø7/8"<br>DUROMETER READING: A70 ± 5<br>TENSIL: 1850 PSI<br>ELONGATION: 220%<br>TEAR STRENGTH: 229 LBS<br>IMPACT RESISTANCE: 75%<br>BUMPER COLOR: BLACK | NONE       |                                                    | P<br>R<br>O<br>V<br>A<br>L | COMPLIANCE WIT<br>AND LOCAL RE<br>ANY MODIFIED U<br>[ ] As d          | EGULATIONS<br>JNITS ARE                    | AND STA                          | NDARDS.<br>ETURNABLE                |
|                                                                                                                                                                                                                                                                                                                                                        |            |                                                    |                            | Signed:<br>Printed Name:<br>LEAD TIME WILL START UP                   | ON RECEIPT O                               | F SIGNED /                       | _Date:                              |
|                                                                                                                                                                                                                                                                                                                                                        | PR         | FOR INTERNAL USE ONLY<br>PROJECT SIGN OFF<br>SALES |                            | BUTOR'S NAME:<br>ESTIL MANUFAC                                        |                                            | ,                                | P.O.# X<br>W.O.# X                  |
|                                                                                                                                                                                                                                                                                                                                                        | EN<br>FA   | В.                                                 | REFERI                     | <sup>in by:</sup> JWW<br><sup>ence:</sup> X                           |                                            | /19<br>ALE: 1:2                  | SALES: X<br>FILE NAME:              |
|                                                                                                                                                                                                                                                                                                                                                        | POV        | VER                                                | QUOT                       | ED LEAD TIME: X                                                       | QUOTE #<br>X                               |                                  | 29-007-099                          |