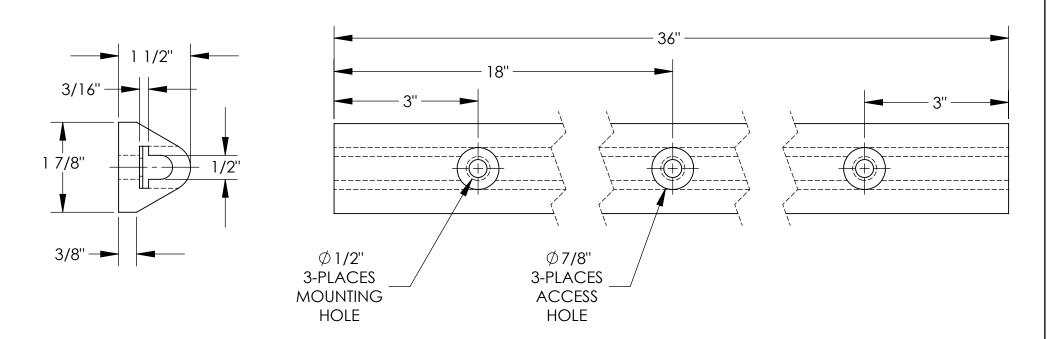

## STANDARD FEATURES

MODEL NUMBER IS: M-2-36 OVERALL WIDTH IS: 1 7/8" OVERALL LENGTH IS: 36"

OVERALL PROJECTION IS: 1 1/2" NUMBER OF MOUNTING HOLES: 3 MOUNTING HOLE SIZE: Ø1/2"

MOUNTING HOLE SIZE: Ø1/2' ACCESS HOLE SIZE: Ø7/8"