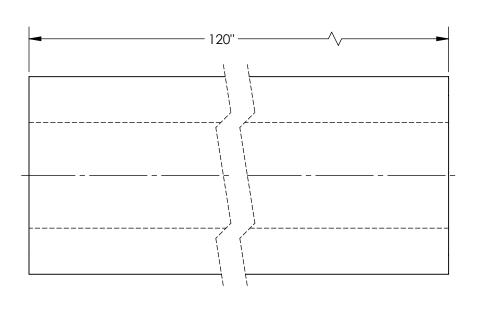

## EXTRUDED RUBBER BUMPER (NO HOLES) - M-4-120 APPROX WEIGHT: 38.43 lbs. DOES NOT INCLUDE WEIGHT OF POWER OR PART \*\*\* ANY ADDITIONS, DELETIONS, OR OMISSIONS MUST BE CORRECTED ON THIS DRAWING AS THIS DRAWING WILL BE CONSIDERED ALL INCLUSIVE \*\*\*

ALL GRAPHICS PROVIDED ARE FOR REFERENCE ONLY. IF CERTAIN DIMENSIONS ARE CRITICAL PLEASE VERIFY THOSE DIMENSIONS WITH YOUR SALESPERSON

Α

Ρ Ρ

R

0

V

Α

NOTE: ACTUAL PART LENGTH MAY BE -0"/+7"

## STANDARD FEATURES

MODEL NUMBER IS M-4-120 OVERALL WIDTH IS 4 1/8" **OVERALL LENGTH IS 120"** OVERALL HEIGHT IS 37/8" NUMBER OF MOUNTING HOLES 0 DUROMETER READING: A70 ± 5

TENSIL: 1850 PSI **ELONGATION: 220%** 