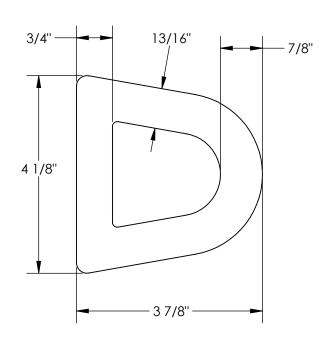

## STANDARD FEATURES

MODEL NUMBER IS M-4-120 OVERALL WIDTH IS 4 1/8" **OVERALL LENGTH IS 120"** OVERALL HEIGHT IS 37/8" NUMBER OF MOUNTING HOLES 0 DUROMETER READING: A70 ± 5

TENSIL: 1850 PSI **ELONGATION: 220%** 

**TEAR STRENGTH: 229 LBS IMPACT RESISTANCE: 75% BUMPER COLOR: BLACK** 