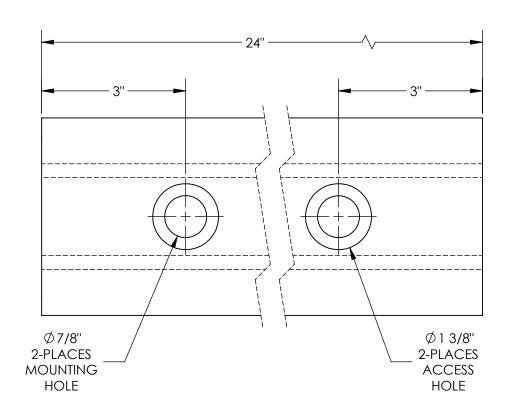

## STANDARD FEATURES

MODEL NUMBER IS M-4-24 OVERALL WIDTH IS 4 1/8" OVERALL LENGTH IS 24" OVERALL HEIGHT IS 3 7/8" NUMBER OF MOUNTING HOLES 2 MOUNTING HOLE SIZE  $\emptyset$  7/8" ACCESS HOLE SIZE  $\emptyset$  1 3/8" (2)-REINFORCEMENT PLATES INCLUDED SIZE: 1 5/8" x 6" DUROMETER READING: A70 ± 5