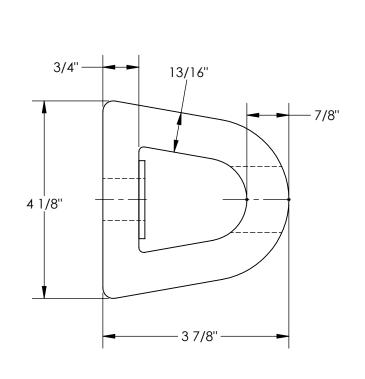

## STANDARD FEATURES

MODEL NUMBER IS M-4-24 OVERALL WIDTH IS 4 1/8" OVERALL LENGTH IS 24" OVERALL HEIGHT IS 3 7/8" NUMBER OF MOUNTING HOLES 2 MOUNTING HOLE SIZE  $\emptyset$  7/8" ACCESS HOLE SIZE  $\emptyset$  1 3/8" (2)-REINFORCEMENT PLATES INCLUDED SIZE: 1 5/8" x 6" DUROMETER READING: A70 ± 5