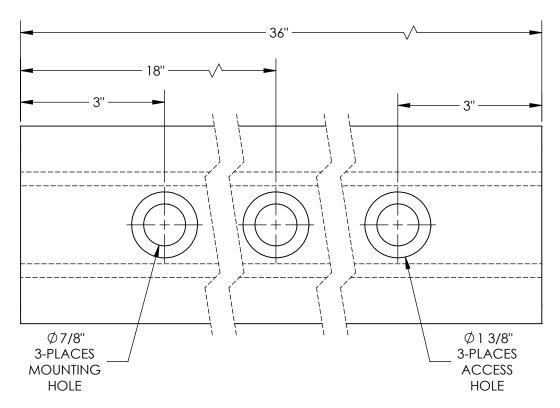

## STANDARD FEATURES

MODEL NUMBER IS M-4-36 OVERALL WIDTH IS 4 1/8" OVERALL LENGTH IS 36" OVERALL HEIGHT IS 3 7/8" NUMBER OF MOUNTING HOLES 3 MOUNTING HLOE SIZE  $\emptyset$  7/8" ACCESS HOLE SIZE  $\emptyset$  1 3/8" (3)-REINFORCEMENT PLATES INCLUDED SIZE: 1 5/8" x 6"