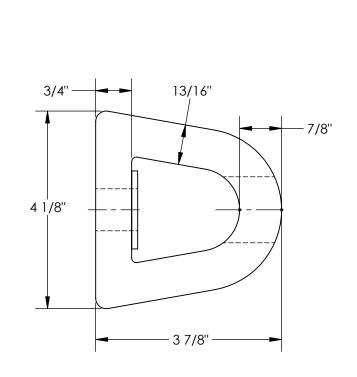

## STANDARD FEATURES

MODEL NUMBER IS M-4-36 OVERALL WIDTH IS 4 1/8" OVERALL LENGTH IS 36" OVERALL HEIGHT IS 3 7/8" NUMBER OF MOUNTING HOLES 3 MOUNTING HLOE SIZE  $\emptyset$  7/8" ACCESS HOLE SIZE  $\emptyset$  1 3/8" (3)-REINFORCEMENT PLATES INCLUDED SIZE: 1 5/8" x 6"

DUROMETER READING: A70 ± 5

TENSIL: 1850 PSI ELONGATION: 220%

TEAR STRENGTH: 229 LBS IMPACT RESISTANCE: 75% BUMPER COLOR: BLACK