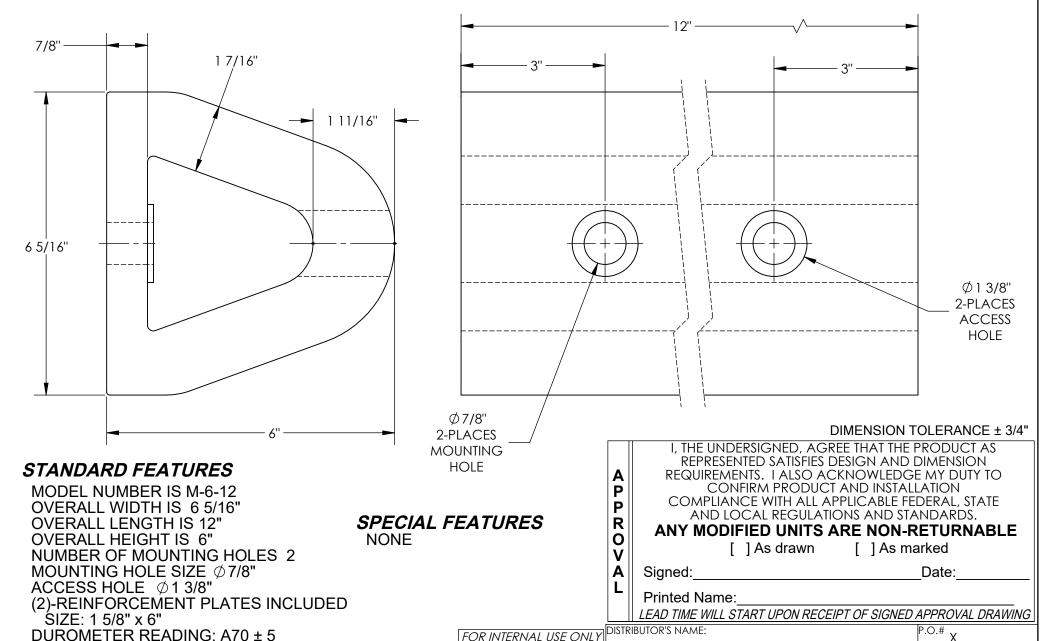

## **EXTRUDED RUBBER BUMPER - M-6-12**

APPROX WEIGHT: 9.61 lbs.

W.O.#

SALES: X

FILE NAME:

29-007-070

DATE: 04/2<u>5/2019</u>

QUOTE #

QUOTED LEAD TIME: X

DUROMETER READING: A70 ± 5 TENSIL: 1850 PSI

ELONGATION: 220%

TEAR STRENGTH: 229 LBS IMPACT RESISTANCE: 75% BUMPER COLOR: BLACK