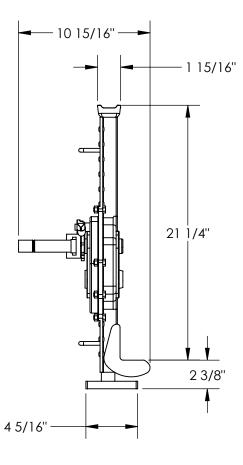

## **MODEL NAME - MMJ-3**

APPROX WEIGHT: 38.57 lbs. DOES NOT INCLUDE WEIGHT OF POWER OR PACKAGING!!!

\*\*\*ANY ADDITIONS, DELETIONS, OR OMISSIONS MUST BE CORRECTED ON THISDRAWING AS THIS DRAWING WILL BE CONSIDERED ALL INCLUSIVE\*\*\*

ALL GRAPHICS PROVIDED ARE FOR REFERENCE ONLY. IF CERTAIN DIMENSIONS ARE CRITICAL PLEASE VERIFY THOSE DIMENSIONS WITH YOUR SALESPERSON

DIMENSION TOLERANCE ± 1/2"

| STANDARD FEATURES<br>MODEL NUMBER IS MMJ-3<br>CAPACITY IS 1.5 TONS<br>OVERALL WIDTH IS 10 15/16"<br>OVERALL LENGTH IS 13 3/16"<br>OVERALL HEIGHT IS 35 7/16" | A P P R O V A L     | I, THE UNDERSIGNI<br>REPRESENTED SA<br>REQUIREMENTS. I A<br>CONFIRM PF<br>COMPLIANCE WIT<br>AND LOCAL RE<br>ALL SPECIAL [<br>] As<br>Signed: | TISFIES DE<br>ALSO ACK<br>RODUCT A<br>H ALL APF<br>GULATIO<br><b>JNITS AI</b><br>S drawn | SIGN AND D<br>NOWLEDGE<br>AND INSTALL<br>PLICABLE FEE<br>NS AND STAI<br><b>RE NON-R</b><br>[ ] As 1 | DIMENSION<br>MY DUTY TO<br>ATION<br>DERAL, STATE<br>NDARDS.<br>ETURNABLE<br>marked<br>_Date: |
|--------------------------------------------------------------------------------------------------------------------------------------------------------------|---------------------|----------------------------------------------------------------------------------------------------------------------------------------------|------------------------------------------------------------------------------------------|-----------------------------------------------------------------------------------------------------|----------------------------------------------------------------------------------------------|
| _                                                                                                                                                            |                     | OF SIGNEI                                                                                                                                    | D APPRO                                                                                  | VAL DRAW                                                                                            | ING                                                                                          |
| SPECIAL FEATURES                                                                                                                                             | DISTRIBUTOR'S NAME: |                                                                                                                                              |                                                                                          |                                                                                                     | P.O.# X<br>W.O.# X                                                                           |
| NONE                                                                                                                                                         |                     | WN BY: DLS                                                                                                                                   |                                                                                          | -                                                                                                   | X<br>SALES: X                                                                                |
| F                                                                                                                                                            |                     | RENCE: X<br>DTED LEAD TIME: X                                                                                                                |                                                                                          | SCALE: 1:8                                                                                          | FILE NAME:<br>13-007-058                                                                     |