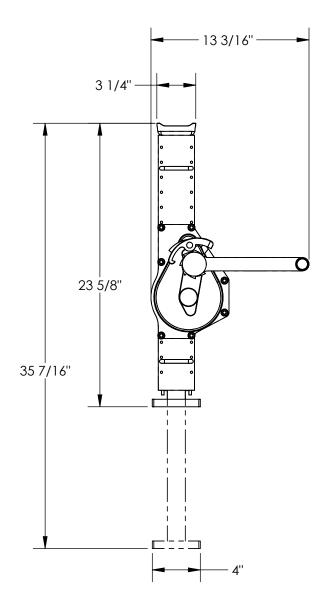

## **MODEL NAME - MMJ-3**

APPROX WEIGHT: 38.57 lbs. DOES NOT INCLUDE WEIGHT OF POWER OR PACKAGING!!!

\*\*\*ANY ADDITIONS, DELETIONS, OR OMISSIONS MUST BE CORRECTED ON THISDRAWING AS THIS DRAWING WILL BE CONSIDERED ALL INCLUSIVE\*\*\*

ALL GRAPHICS PROVIDED ARE FOR REFERENCE ONLY. IF CERTAIN DIMENSIONS ARE CRITICAL PLEASE VERIFY THOSE DIMENSIONS WITH YOUR SALESPERSON

DIMENSION TOLERANCE ± 1/2"

| STANDARD FEATURES<br>MODEL NUMBER IS MMJ-3<br>CAPACITY IS 1.5 TONS<br>OVERALL WIDTH IS 10 15/16"<br>OVERALL LENGTH IS 13 3/16"<br>OVERALL HEIGHT IS 35 7/16" | A P P R O V A L     | I, THE UNDERSIGNI<br>REPRESENTED SA<br>REQUIREMENTS. I A<br>CONFIRM PF<br>COMPLIANCE WIT<br>AND LOCAL RE<br>ALL SPECIAL [<br>] As<br>Signed: | TISFIES DE<br>ALSO ACK<br>RODUCT A<br>H ALL APF<br>GULATIO<br><b>JNITS AI</b><br>S drawn | SIGN AND D<br>NOWLEDGE<br>AND INSTALL<br>PLICABLE FEE<br>NS AND STAI<br><b>RE NON-R</b><br>[ ] As 1 | DIMENSION<br>MY DUTY TO<br>ATION<br>DERAL, STATE<br>NDARDS.<br>ETURNABLE<br>marked<br>_Date: |
|--------------------------------------------------------------------------------------------------------------------------------------------------------------|---------------------|----------------------------------------------------------------------------------------------------------------------------------------------|------------------------------------------------------------------------------------------|-----------------------------------------------------------------------------------------------------|----------------------------------------------------------------------------------------------|
| _                                                                                                                                                            |                     | OF SIGNEI                                                                                                                                    | D APPRO                                                                                  | VAL DRAW                                                                                            | ING                                                                                          |
| SPECIAL FEATURES                                                                                                                                             | DISTRIBUTOR'S NAME: |                                                                                                                                              |                                                                                          |                                                                                                     | P.O.# X<br>W.O.# X                                                                           |
| NONE                                                                                                                                                         |                     | WN BY: DLS                                                                                                                                   |                                                                                          | -                                                                                                   | X<br>SALES: X                                                                                |
| F                                                                                                                                                            |                     | RENCE: X<br>DTED LEAD TIME: X                                                                                                                |                                                                                          | SCALE: 1:8                                                                                          | FILE NAME:<br>13-007-058                                                                     |