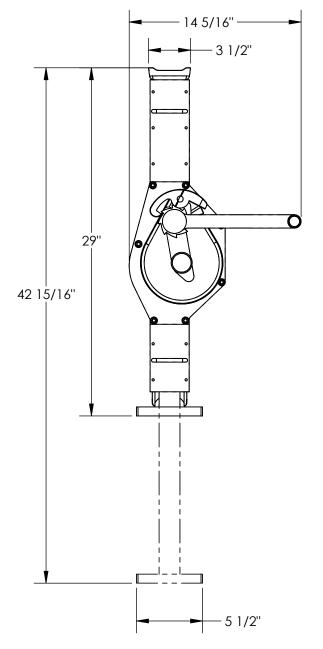

## STANDARD FEATURES

MODEL NUMBER IS MMJ-6 CAPACITY IS 3 TONS OVERALL WIDTH IS 14 5/16" OVERALL LENGTH IS 12 3/8" OVERALL HEIGHT IS 42 15/16"