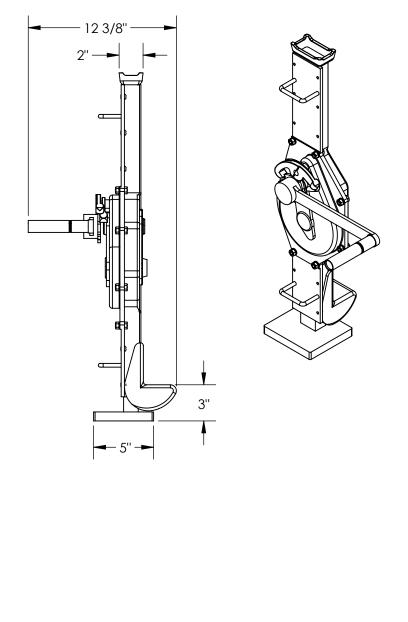

## STANDARD FEATURES

MODEL NUMBER IS MMJ-6 CAPACITY IS 3 TONS OVERALL WIDTH IS 14 5/16" OVERALL LENGTH IS 12 3/8" OVERALL HEIGHT IS 42 15/16"