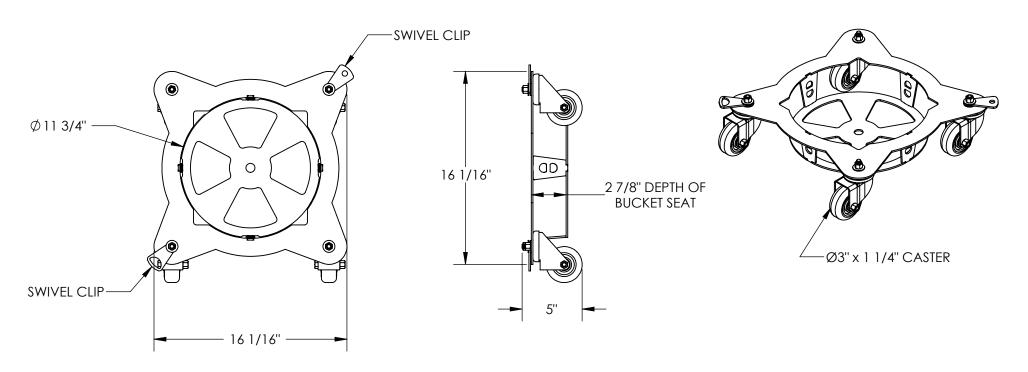

## STANDARD FEATURES

MODEL NUMBER IS: MPD-5 OVERALL WIDTH IS: 16 1/16" OVERALL LENGTH IS: 16 1/16"

**OVERALL HEIGHT IS: 5"** MAX CAPACITY IS: 150 LBS

ACCOMODATES ONE 5-GALLON BUCKET

INCLUDES BLUE PULL STRAP, 09-145-027 (NOT SHOWN)