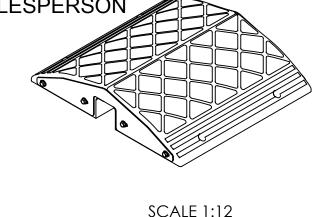

## MULTI-PURPOSE RAMP- MPR-2313-G W/ BRACKETS

\*\*\* ANY ADDITIONS, DELETIONS, OR OMISSIONS MUST BE CORRECTED ON THIS DRAWING AS THIS DRAWING WILL BE CONSIDERED ALL INCLUSIVE \*\*\*

ALL GRAPHICS PROVIDED ARE FOR REFERENCE ONLY. IF CERTAIN DIMENSIONS ARE CRITICAL PLEASE VERIFY THOSE DIMENSIONS WITH YOUR SALESPERSON

NOTE: HIDDEN LINES REMOVED FOR CLARITY.