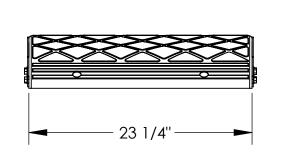

### STANDARD FEATURES

MODEL NUMBER: MPR-2313-G OVERALL WIDTH 23 1/4" OVERALL LENGTH: 26 1/2" OVERALL HEIGHT: 5 1/2"

CAPACITY: 5,000 LBS PER RAMP MATERIAL: UV POLYPROPYLENE