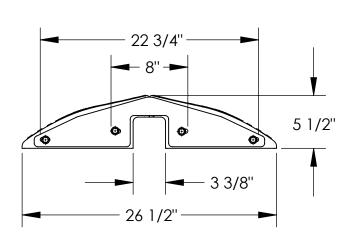

### STANDARD FEATURES

MODEL NUMBER: MPR-2313-G OVERALL WIDTH 23 1/4" OVERALL LENGTH: 26 1/2" OVERALL HEIGHT: 5 1/2"

CAPACITY: 5,000 LBS PER RAMP MATERIAL: UV POLYPROPYLENE