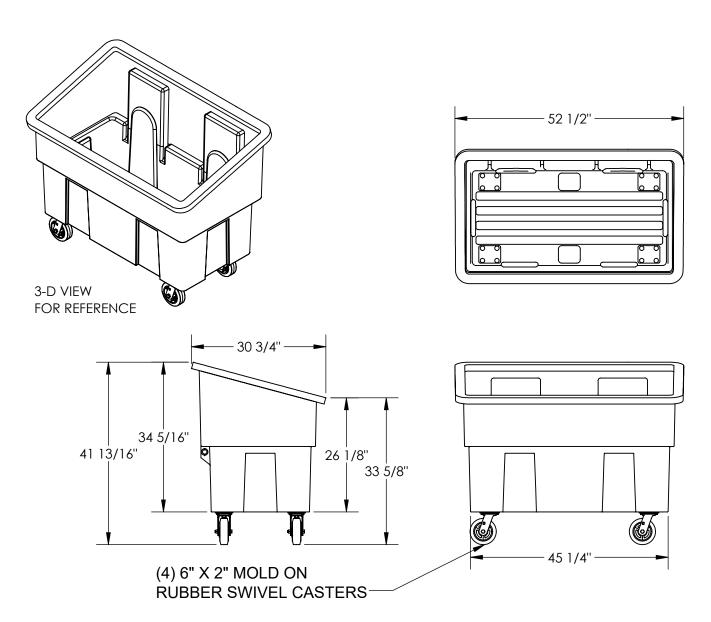

## STANDARD FEATURES MODEL NUMBER IS MPT-1 OVERALL WIDTH IS 52 1/2" OVERALL DEPTH IS 30 3/4" REAR HEIGHT IS 41 13/16" FRONT HEIGHT IS 33 5/8" MAX CAPACITY IS 200 LBS MADE OF TOUGH POLYETHYLENE BLACK IS STANDARD COLOR (4) 6" X 2" MOLD ON RUBBER SWIVEL CASTERS VOLUME CAPACITY: 1/2 CUBIC YARD