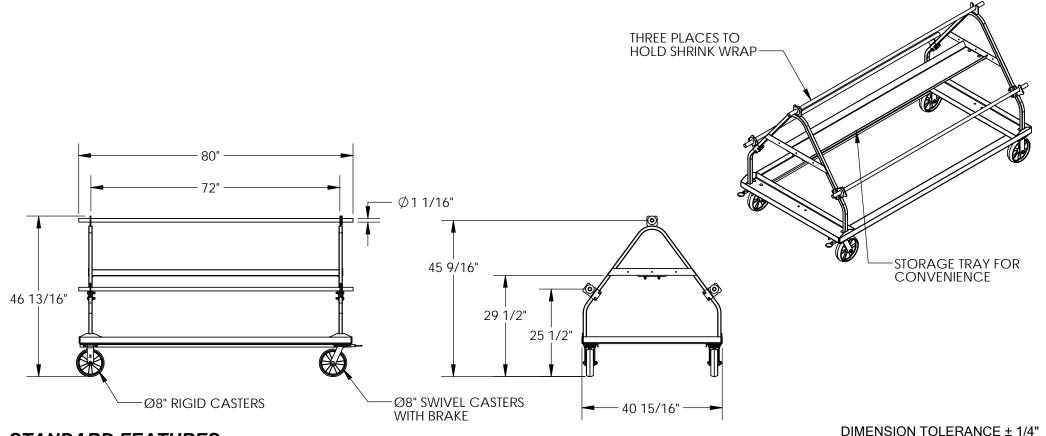

## SHRINK WRAP CART - MSW-72-3

APPROX WEIGHT: 188.16 lbs.

\*\*\* ANY ADDITIONS, DELETIONS, OR OMISSIONS MUST BE CORRECTED ON THIS DRAWING AS THIS DRAWING WILL BE CONSIDERED ALL INCLUSIVE \*\*\*
ALL GRAPHICS PROVIDED ARE FOR REFERENCE ONLY. IF CERTAIN DIMENSIONS ARE CRITICAL PLEASE VERIFY THOSE DIMENSIONS WITH YOUR SALESPERSON

## STANDARD FEATURES

MODEL NUMBER IS MSW-72-3
OVERALL WIDTH IS 40 15/16"
OVERALL LENGTH IS 80"
OVERALL HEIGHT IS 46 13/16"
TOTAL CAPACITY IS 450 LBS
MAXIMUM ROLL WIDTH IS 72"
THREE ROLLS UP TO 150 LBS EACH
TOUGH BAKED IN POWDER COATED BLUE FINISH