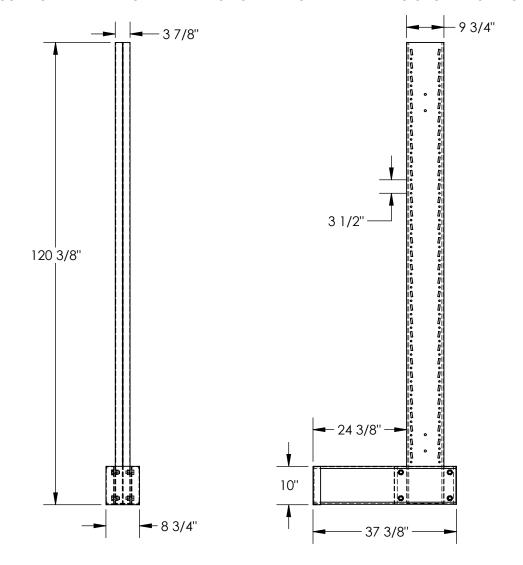

## SPECIAL FEATURES

DRAWN BY:

reference: X

QUOTED LEAD TIME: X

MODEL NUMBER IS MU-C-10-24 **NONE** OVERALL WIDTH IS 8 3/4" **OVERALL LENGTH IS 37 3/8" OVERALL HEIGHT IS 120 3/8"** UNIFORM CAPACITY IS 5,000 LBS. (PER UPRIGHT) ARMS ARE ADJUSTABLE UP AND DOWN ALONG FULL LENGTH OF THE UPRIGHT 3 1/2" BETWEEN ARM POSITIONING SLOTS USES 24" LONG ARMS (AVAILABLE SEPERATELY)