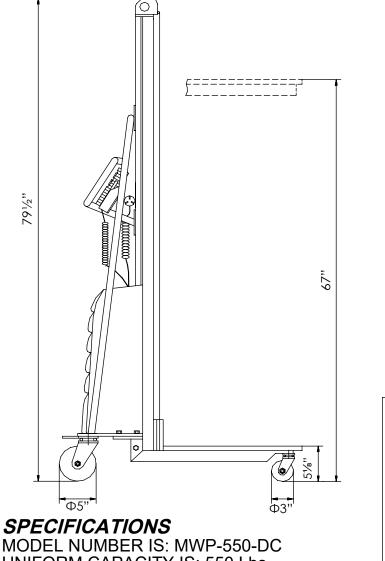

APPROX WEIGHT:279 lbs. DOES NOT INCLUDE WEIGHT OF POWER OR PACKAGING!!!

UNIFORM CAPACITY IS: 550 Lbs. OVERALL WIDTH IS: 23 5/8" OVERALL LENGTH IS: 35 1/2" OVERALL HEIGHT IS: 79 1/2" PLATFORM WIDTH IS: 23 5/8" PLATFORM LENGTH IS: 18 1/2" PLATFORM SERVICE RANGE IS: 5 1/4" - 67" TOUGH BAKED IN POWDER COATED BLUE FINISH