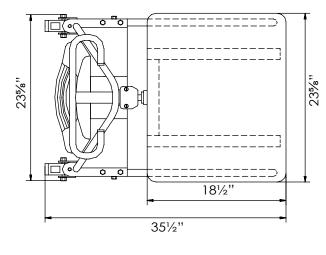

APPROX WEIGHT:279 lbs. DOES NOT INCLUDE WEIGHT OF POWER OR PACKAGING!!!

UNIFORM CAPACITY IS: 550 Lbs. OVERALL WIDTH IS: 23 5/8" OVERALL LENGTH IS: 35 1/2" OVERALL HEIGHT IS: 79 1/2" PLATFORM WIDTH IS: 23 5/8" PLATFORM LENGTH IS: 18 1/2" PLATFORM SERVICE RANGE IS: 5 1/4" - 67" TOUGH BAKED IN POWDER COATED BLUE FINISH