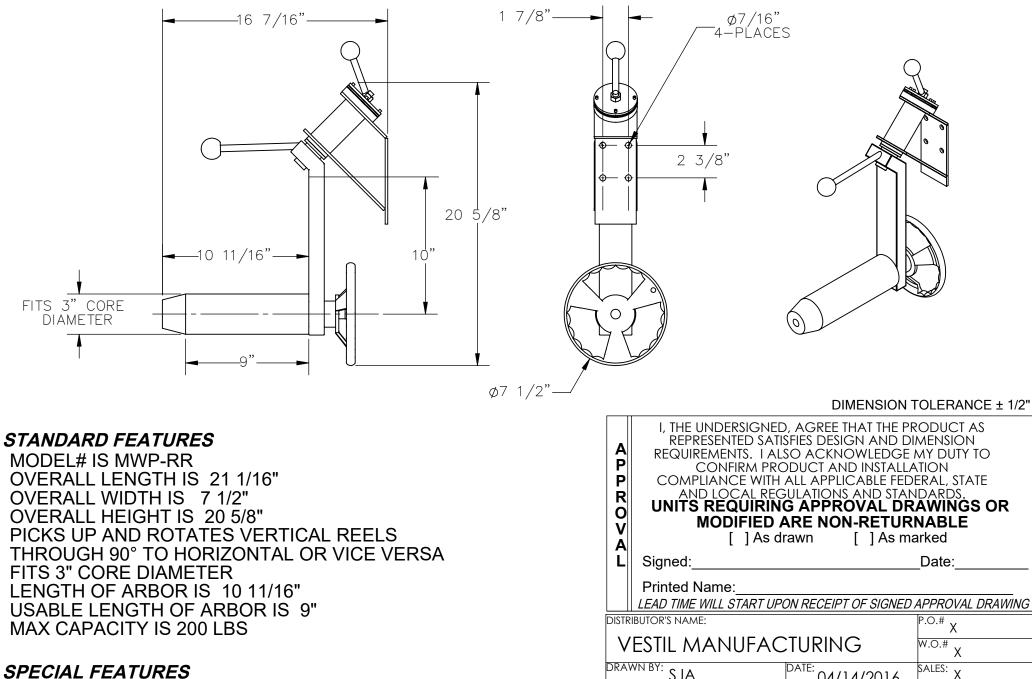

## **REEL ROTATOR ATTACHMENT - MWP-RR**

APPROX WEIGHT: 32.93 lbs. DOES NOT INCLUDE WEIGHT OF POWER OR PACKAGING!!

\*\*\* ANY ADDITIONS, DELETIONS, OR OMISSIONS MUST BE CORRECTED ON THIS DRAWING AS THIS DRAWING WILL BE CONSIDERED ALL INCLUSIVE \*\*\* ALL GRAPHICS PROVIDED ARE FOR REFERENCE ONLY. IF CERTAIN DIMENSIONS ARE CRITICAL PLEASE VERIFY THOSE DIMENSIONS WITH YOUR SALESPERSON