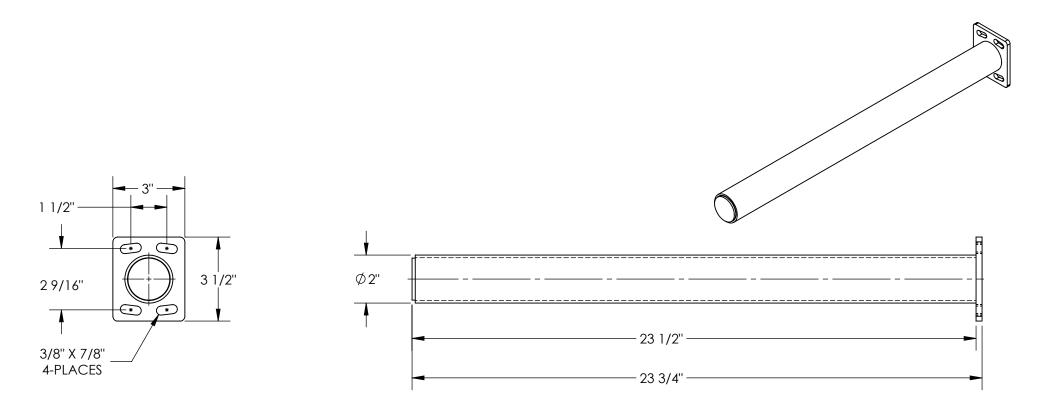

## STANDARD FEATURES

MODEL NUMBER IS MWP-SPIN **OVERALL WIDTH IS 3" USABLE DIAMETER IS 2" OVERALL LENGTH IS 23 3/4" USABLE LENGTH IS 23 1/2" OVERALL HEIGHT IS 3 1/2"** MAX CAPACITY IS 400 LBS TOUGH BAKED IN POWDER COATED SILVER FINISH