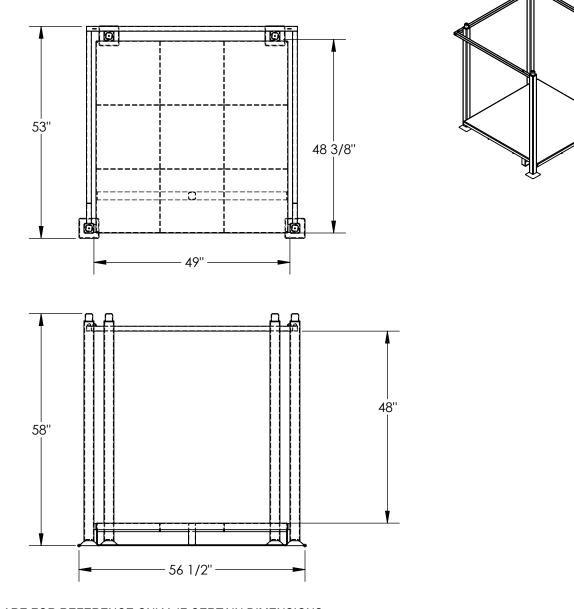

ALL GRAPHICS PROVIDED ARE FOR REFERENCE ONLY. IF CERTAIN DIMENSIONS ARE CRITICAL PLEASE VERIFY THOSE DIMENSIONS WITH YOUR SALESPERSON

DIMENSION TOLERANCE ± 1/4"

| STANDARD FEATURES                                                   |      | I, THE UNDERSIGNE                                            |                  |                     |                                  |
|---------------------------------------------------------------------|------|--------------------------------------------------------------|------------------|---------------------|----------------------------------|
| MODEL NUMBER IS NEST-210                                            | A    |                                                              |                  |                     |                                  |
| OVERALL WIDTH IS 56 1/2"                                            | P    | CONFIRM PR                                                   | ODUCT A          | ND INSTALLA         | ATION                            |
| USABLE WIDTH IS 49"                                                 | P    |                                                              |                  |                     |                                  |
| OVERALL DEPTH IS 53"                                                | R    | UNITS REQUIRIN                                               | IG APPE          | ROVAL DR            | AWINGS OR                        |
| USABLE DEPTH IS 48 3/8"                                             | V    | MODIFIED                                                     |                  |                     |                                  |
| OVERALL HEIGHT IS 58"                                               | À    |                                                              | Irawn            | [ ] As ma           | arked                            |
| USABLE HEIGHT IS 48"                                                | L    | . Signed:                                                    |                  |                     | Date:                            |
| MAX CAPACITY IS 4,000 LBS<br>TOUGH BAKED IN POWDER COAT BLUE FINISH |      | Printed Name:                                                |                  |                     |                                  |
|                                                                     |      | <u>   <i>LEAD TIME WILL START UF</i><br/>RIBUTOR'S NAME:</u> | <u>PON RECEI</u> | <u>PT OF SIGNED</u> | <u>APPROVAL DRAWING</u><br>P.O.# |
| SPECIAL FEATURES                                                    |      |                                                              |                  |                     | P.O.# X                          |
| NONE                                                                |      | estil manufac                                                |                  | _                   | <sup>W.O.#</sup> X               |
| NONE                                                                | DRA' | <sup>wn by:</sup> TAL                                        | DATE: 8/1        | 7/16                | <sup>SALES:</sup> X              |
|                                                                     | REFE | <sup>RENCE:</sup> X                                          |                  | SCALE: 1:24         | FILE NAME:                       |
|                                                                     | QUO  | DTED LEAD TIME: X                                            | QUOTE #          | I                   | 31-007-020                       |